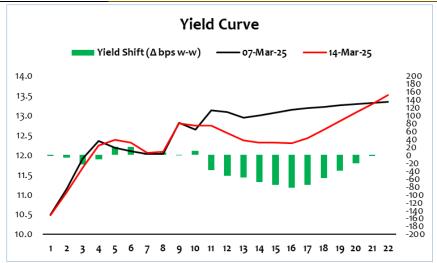

### **Yield Curve**

The yield curve experienced mixed reactions in the week with the short end shifting down between the 1-year to the 4-year paper, while the middle curve of between 5-year and 10-yeatr marginally shifted up largely impacted by demand in the section. The long end of above 11-years faster shifted downwards faster mainly on low demand in the section. The faster downward shift on the long end remains mainly impacted by the ongoing rate cut transmissions in the market.

In the third week of March 2025, we expect the a further downward movement on the overall yield rates albeit at a much lower rate as focus shifts to the stocks market earnings.

| Yield Key Rates % | 03-Jan-25 | 07-Mar-25 | 14-Mar-25 | y-t-d bps | w-w bps |
|-------------------|-----------|-----------|-----------|-----------|---------|
| 2-Yr              | 12.3048   | 11.1450   | 11.0680   | 123.68    | 7.70    |
| 5-Yr              | 14.1161   | 12.1733   | 12.3778   | 173.83    | -20.45  |
| 10-Yr             | 13.6006   | 12.6408   | 12.7358   | 86.48     | -9.50   |
| 15-Yr             | 13.7186   | 13.0642   | 12.3023   | 141.63    | 76.19   |
| 20-Yr             | 14.7843   | 13.2792   | 13.0650   | 171.93    | 21.42   |
| 22-Yr             | 15.3632   | 13.3450   | 13.5120   | 185.12    | -16.70  |