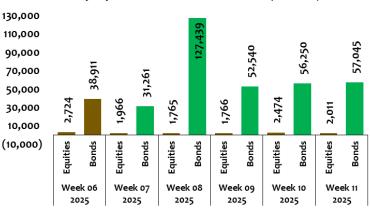

### Weekly Equities Vs Bonds Performance (KES Mn)

Note: Find equities pricelist in the second last page.

#### **Bonds Market**

The secondary bonds market was relatively active in the week to trade KES 57.05Bn from 997 deals compared to KES 56.07Bn of 954 transactions traded the week before.

Focus shifted to normal bonds which transacted KES 29.52Bn from high-value ticket transactions totaling to 250 deals, representing 51.7% of the market value and 25.1% of the market deals traded.

| Weekly Bonds Market Performance - Week 11 2025 |              |              |              |                |           |  |
|------------------------------------------------|--------------|--------------|--------------|----------------|-----------|--|
| Bond                                           | Value Trade  | d (KES Mn)   | Yield Mov    | Yield Movement |           |  |
| Bollu                                          | Week 10 2025 | Week 11 2025 | Week 10 2025 | Week 11 2025   | Δ bps w-w |  |
| IFB1/2023/17Yr (Re-opened)                     | 2,995.90     | 7,501.55     | 13.5938      | 13.4535        | 13.2      |  |
| IFB1/2024/8.5Yr                                | 13,701.85    | 6,328.90     | 13.2779      | 13.0254        | 11.1      |  |
| FXD1/2018/25Yr                                 | 16.00        | 5,769.70     | 14.0000      | 13.6773        | 10.1      |  |
| FXD 1/2023/5Yr                                 | 757.95       | 5,232.50     | 16.5085      | 11.7812        | 9.2       |  |
| FXD1/2012/15Yr                                 | 708.60       | 5,150.00     | 11.7875      | 11.1575        | 9.0       |  |
| Total Mkt Value                                | 56,068.50    | 57,045.35    |              |                |           |  |