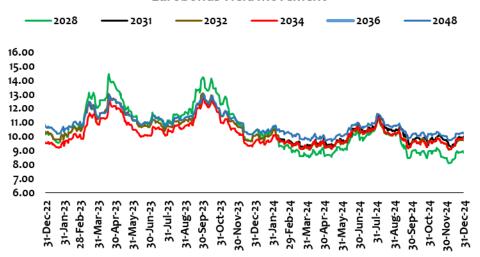

### **Eurobond**

Yields on Kenya's international papers went up marginally in the week despite the new issue witnessed in the week. The February 2024 paper maturing in Feb 2031 paper saw its yields rise faster at at 11.8bps followed by an 11.1bps on the 2034 paper in that order.

Focus however shifted to the new March 2025 paper maturing set to mature on 5<sup>th</sup> March 2036 resulting to a

heavy oversubscribed signaling a rising confidence in the local economy on better growth prospects as stated above.

#### **Eurobonds Yield Movement**