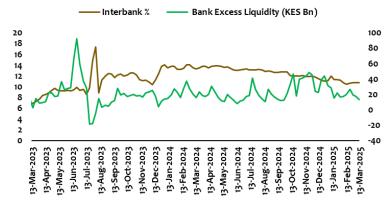

#### Interbank

The interbank rate remained relatively stable while recording marginal declines week on week from 10.69% the Friday before to 10.67% in the week ending 14<sup>th</sup> March 2025. This also pulled down the average interbank rate by similar level from 10.70% to an average of 10.68%.

Liquidity demand however doubled up from KES 11.55Bn to KES 23.12Bn to also push up the average liquidity demand 85.3% up from KES 11.79Bn to KES 21.85Bn. The rise is mainly attributed to reallocation of funds to other investments especially to short-dated government papers.

As a result, bank excess reserves shrunk 21.1% w-w from KES 17.1Bn the Thursday before to KES 13.5Bn by end of Thursday, 13<sup>th</sup> March 2025.

| Interbank Rate Week 10 2025    |               |              |        |  |  |  |  |
|--------------------------------|---------------|--------------|--------|--|--|--|--|
| Period/Narration               | Previous Week | Current Week | %D w/w |  |  |  |  |
| Closed Week at                 | 10.69%        | 10.67%       | 2.1bps |  |  |  |  |
| Average Rate                   | 10.70%        | 10.68%       | 2.0ps  |  |  |  |  |
| Closing Demand (KES BN)        | 11.55         | 23.12        | 100.2% |  |  |  |  |
| Average Demand (KES BN)        | 11.79         | 21.85        | 85.3%  |  |  |  |  |
| Bank Excess Liquidity (KES Bn) | 17.10         | 13.50        | -21.1% |  |  |  |  |