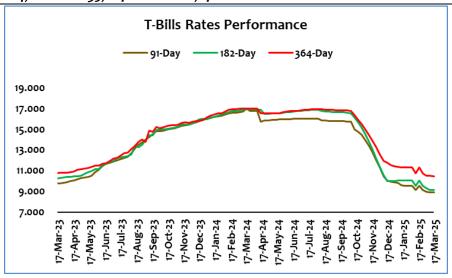

### **Treasury Bills**

The week witnessed oversubscriptions were KES 35.81Bn, a 149.2% oversubscription against the weekly requirement amount of KES 24 billion. The government however accepted KES 26.87Bn or 75.0% of the offered amount, representing 112.0% performance against target.

The auction was largely rallied by new funds since partly viewed to have emanated from bank deposits since only KES 12.52Bn came from re-investments of the the KES 12.77Bn maturing on Monday, March 17, 2025. The perceived reallocation of funds follows low returns witnessed in the banking sector as rates narrow down compared to returns from government treasuries.

Returns on investments across the three papers, the 91-, 182-, and 364-day papers edged down marginally at 0.5bps, 3.6bps and 2.3bps to 8.9180%, to 9.1149% and to 10.4967% respectively.

| T-Bills Performance |                   |              |            |             |                    |                   |             |
|---------------------|-------------------|--------------|------------|-------------|--------------------|-------------------|-------------|
| Tenure              | Offer<br>(KES Bn) | Subscription | Acceptance | Performance | Current<br>WAR (%) | Previous<br>WAR % | Δbps<br>w-w |
| 364-Day             | 10,000            | 18,477.16    | 12,109.34  | 121.1%      | 10.4736%           | 10.4967%          | (2.3)       |
| 182-Day             | 10,000            | 9,804.19     | 9,797.84   | 98.0%       | 9.1149%            | 9.1509%           | (3.6)       |
| 91-Day              | 4,000             | 7,525.94     | 4,963.59   | 124.1%      | 8.9180%            | 8.9228%           | (0.5)       |
| Total               | 24,000            | 35,807       | 26,871     | 112.0%      |                    |                   |             |