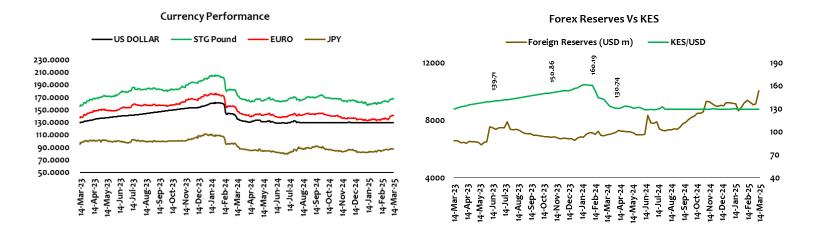

### **Currency**

The local shilling currency weakened in the second week of March, easing 0.2%, 0.6% and 0.4% against the US dollar, the British pound and the Euro respectively. Against the Japanese yen, the Kenyan shilling however, gained 0.5% during the week.

This was against market expectations as foreign exchange reserves jumped up 10.0% to a 5-year high of USD 10,055Mn, enough for 5.1months of import cover, from that of USD 9,142Mn of 4.7-months of import cover recorded the week before.

The rise in forex reserves follows the proceeds from the newly issued Eurobond that garnered USD 1.5Bn to retire the May 2027 Eurobond of USD 900Mn. The new 9.5% coupon Eurobond that will mature in March 2036, received an overwhelming USD 4.9Bn oversubscription while the government accepting USD 1.5Bn as per schedule.

According to the National Treasury, the remaining amount of USD 600Mn will help in the swapping out of some short-dated expensive syndicated loans and other securities.

| Currency               | 02-Jan-25 | 07-Mar-25 | 14-Mar-25 | %∆ y-t-d | %Δ w-w |
|------------------------|-----------|-----------|-----------|----------|--------|
| Dollar                 | 129.31    | 129.24    | 129.51    | -0.2%    | -0.2%  |
| STG Pound              | 162.20    | 166.66    | 167.64    | -3.4%    | -0.6%  |
| Euro                   | 134.72    | 139.89    | 140.46    | -4.3%    | -0.4%  |
| JPY                    | 82.48     | 87.63     | 87.17     | -5.7%    | 0.5%   |
| <b>US Dollar Index</b> | 109.22    | 103.84    | 103.72    | -5.0%    | -0.1%  |