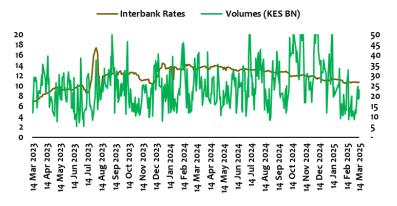

#### Interbank

The interbank rate remained relatively stable while recording marginal declines week on week from 10.69% the Friday before to 10.67% in the week ending 14<sup>th</sup> March 2025. This also pulled down the average interbank rate by similar level from 10.70% to an average of 10.68%.

Liquidity demand however doubled up from KES 11.55Bn to KES 23.12Bn to also push up the average liquidity demand 85.3% up from KES 11.79Bn to KES 21.85Bn. The rise is mainly attributed to reallocation of funds to other investments especially to short-dated government papers.

As a result, bank excess reserves shrunk 21.1% w-w from KES 17.1Bn the Thursday before to KES 13.5Bn by end of Thursday, 13<sup>th</sup> March 2025.

| Interbank Rate Week 10 2025    |               |              |        |  |  |  |  |
|--------------------------------|---------------|--------------|--------|--|--|--|--|
| Period/Narration               | Previous Week | Current Week | %D w/w |  |  |  |  |
| Closed Week at                 | 10.69%        | 10.67%       | 2.1bps |  |  |  |  |
| Average Rate                   | 10.70%        | 10.68%       | 2.0ps  |  |  |  |  |
| Closing Demand (KES BN)        | 11.55         | 23.12        | 100.2% |  |  |  |  |
| Average Demand (KES BN)        | 11.79         | 21.85        | 85.3%  |  |  |  |  |
| Bank Excess Liquidity (KES Bn) | 17.10         | 13.50        | -21.1% |  |  |  |  |