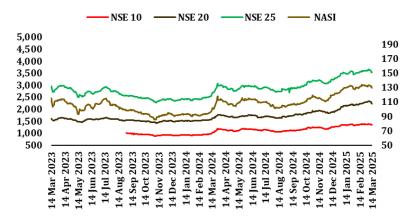

#### **NSE Index Performance**

NSE 20 index lost the most at 4.3% followed by NSE 10 and NSE 25 with 3.3% and 3.1% losses respectively. Heavy price losses were witnessed in the investment sector, the banking and the manufacturing sectors which recorded average losses of 7.5%, 4.6% and 2.1% in their prices respectively. Consequently, the market capitalization lost 3.1% from KES 2,101.70Bn to KES2,036.43Bn in the week.