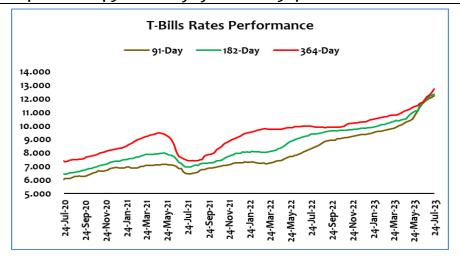

### **Treasury Bills**

The treasury bills market remained active in the week with a total of KES 39.48Bn or 164.5% subscription at 92.9% or KES 36.66Bn being accepted by the government. The 91-day paper remained dominant contributing KES 28.46Bn, a 70.0% of the accepted market value mainly on its attractive return rate. The performance was mainsly supported by reinvestments from a heavy payout of KES 37.25Bn that happened in the week.

Variance return on the 91-day paper from other two papers narrowed to 8.9bps and 47.5bps when compared to that on the 182- and 364-day paper respectively.

Return on investment across the papers kept rising with that on the 364-day paper going up faster week-on-week by 25.6bps from 12.452% to 12.708% followed by the 01-day paper at 12.0bps from 12.109% to 12.233%.

In the new week we anticipate for heavy subscriptions on reinvestment form the KES 48.15Bn T-bill maturities due on Monday, 24th July 2023 even as we expect the rates to keep rising on high liquidity demand by the government amid a slow economy.

| T-Bills Performance |                   |              |            |             |                    |                   |          |
|---------------------|-------------------|--------------|------------|-------------|--------------------|-------------------|----------|
| Tenure              | Offer<br>(KES Bn) | Subscription | Acceptance | Performance | Current<br>WAR (%) | Previous<br>WAR % | w-w Δbps |
| 364-Day             | 10.00             | 23.8%        | 99.9%      | 23.7%       | 12.708%            | 12.452%           | 25.6     |
| 182-Day             | 10.00             | 86.4%        | 100.0%     | 86.4%       | 12.322%            | 12.271%           | 5.1      |
| 91-Day              | 4.00              | 711.6%       | 90.1%      | 641.1%      | 12.233%            | 12.109%           | 12.4     |
| Total               | 24.00             | 164.5%       | 92.9%      | 152.7%      |                    |                   |          |