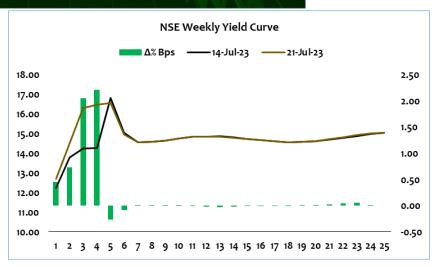

#### **Yield Curve**

The yield curve shift was affected by price correction on the recent issue with 5-year key rate shifting upwards by 26.5bps. The 2-year key rate continue to keep up with the pace of 364-day paper as they yield shifted upwards by 73.7bps. Long end of the curve remained nearly flat with only 5.7bps upward shift.

We anticipate the 5-year space to edge further downwards as the extra liquidity created by the tap hits the market while the long end to remain flat on continued low demand.

| Yield Key Rates % | 22-Jul-22 | 06-Jan-23 | 14-Jul-23 | 21-Jul-23 | y-y bps ∆ | y-t-d bps ∆ | w-w bps ∆ |
|-------------------|-----------|-----------|-----------|-----------|-----------|-------------|-----------|
| 2-Yr              | 11.5618   | 12.1960   | 13.7887   | 14.5255   | 296.4     | 232.9       | 73-7      |
| 5-Yr              | 12.3707   | 13.5472   | 16.8440   | 16.5786   | 420.8     | 303.1       | -26.5     |
| 10-Yr             | 13.9140   | 13.8562   | 14.7745   | 14.7754   | 86.1      | 91.9        | 0.1       |
| 15-Yr             | 14.1037   | 14.0073   | 14.7556   | 14.7542   | 65.1      | 74.7        | -0.1      |
| 20-Yr             | 14.1505   | 14.0586   | 14.6165   | 14.6205   | 47.0      | 56.2        | 0.4       |
| 24-Yr             | 14.1614   | 14.1760   | 14.8766   | 14.9331   | 77.2      | 75-7        | 5.7       |