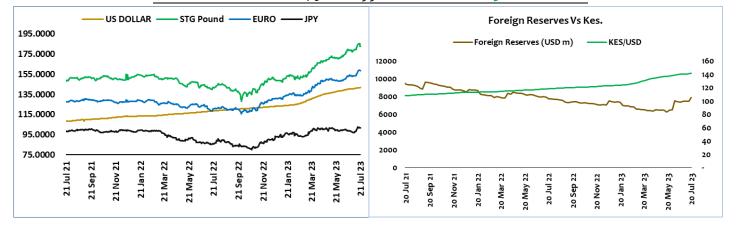

### **Currency**

The local currency saw a mixed reaction during the week, loosing 0.3% against the US dollar and the Euro from KES 141.38 and KES 158.08 to KES 141.77 and KES 158.63 respectively, while gaining 1.4% and 1.1% against the British pound and the Japanese Yen from KES 185.06 and KES 102.67 to KES 182.51 and KES 101.57 respectively.

Kenya's forex reserves went up in the week, gaining 5.4% from USD 7,481Mn on 7,885Mn enough for 4.31 months of import cover. This follows the IMF disbursement of USD 415.4Mn under the Extended Fund Facility (EFF) program for supporting emerging countries faced with high debt obligations.

| Currency               | 03 Jan 23 | 14 Jul 23 | 21 Jul 23 | %∆ y-t-d       | %Δ w-w |
|------------------------|-----------|-----------|-----------|----------------|--------|
| Dollar                 | 123.42    | 141.38    | 141.77    | <b>-14.9</b> % | -0.3%  |
| STG Pound              | 148.73    | 185.06    | 182.51    | <b>-22.7</b> % | 1.4%   |
| Euro                   | 131.66    | 158.08    | 158.63    | -20.5%         | -0.3%  |
| JPY                    | 95.24     | 102.67    | 101.57    | -6.6%          | 1.1%   |
| <b>US Dollar Index</b> | 104.52    | 99.61     | 100.80    | 3.6%           | 1.2%   |