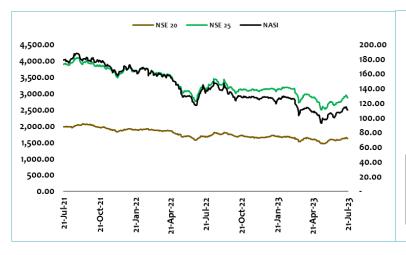

### **Equities Market**

A retreat in value on telecom and banking counters saw the market shed points after strong performance since mid-June. The NSE 20 Share Index was down 0.7% w-w while the NSE 25 Share Index shed 38.19points. Market capitalization lost KES 51.24Bn pushing the NASI down 2.9% w-w. The market was supported by value gain in Equity Group (KES 44.45, +3.3%) while Safaricom closed the week at KES 18.00, losing 6.3%. Other losers included NCBA Group (KES 38.55, -3.3%), KCB Group (KES 29.55, -2.0%), EABL (KES 160.75, -2.0%), BAT Kenya (KES 440.00, 0.3%).

The week's volumes were dropped by 13.0% with value traded easing by 3.8% on lower interest in Safaricom Plc. Equity Group was the top mover trading 8.81Mn shares valued at KES 388.35Mn. Foreign activity was flat at 42.3% with net inflows increasing by 209.0% to KES 209.37. Equity Group saw improved foreign activity with a net inflow of KES 215.95Mn on a 46.4% foreign activity levels.