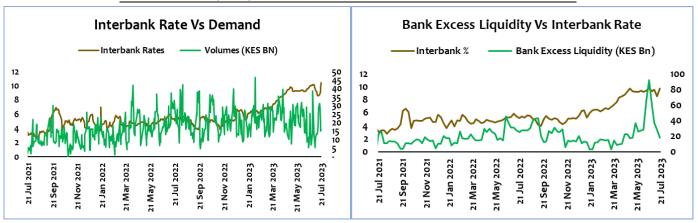

#### Interbank

High demand for liquidity in the market saw the interbank spike 180.7bps to close the week at 10.40% from that of 8.60% the Friday before. Weekly average interbank rate was 66.6bps up 8.76% to 9.43%.

We attribute interbank rise on heavy liquidity demand towards the value added tax, rental, excise duty and withholding taxes paid on Thursday, 20th July 2023. The July tap sale auction also worsened situation as investors sought the KES 43.44Bn whose value payment scheduled for Monday, 24th July 2023.

Average volumes traded volumes rose 22.3% from KES 17.76Bn 50 KES 21.77Bn. Bank excess reserves fell 35.7% from KES 28.30Bn to KES 18.20Bn upon the above payments.

In the new week we expect the interbank rate to ease to levels of below 10.0% on low liquidity demand expected in the week.

| Interbank Rate Week 27 2023    |               |              |        |  |  |  |  |
|--------------------------------|---------------|--------------|--------|--|--|--|--|
| Period/Narration               | Previous Week | Current Week | %∆ w/w |  |  |  |  |
| Closed Week at                 | 8.60%         | 10.40%       | 180.7  |  |  |  |  |
| Average Rate                   | 8.76%         | 8.76%        | 66.6   |  |  |  |  |
| Closing Demand (KES BN)        | 28.70         | 15.60        | -45.6% |  |  |  |  |
| Average Demand (KES BN)        | 17.76         | 21.71        | 22.3%  |  |  |  |  |
| Bank Excess Liquidity (KES BN) | 28.30         | 18.20        | -35.7% |  |  |  |  |