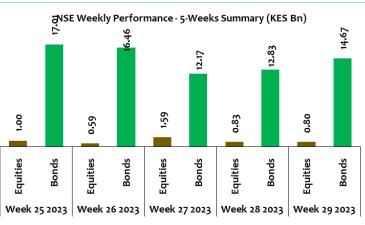

#### **Bonds Markets**

Bonds secondary market saw improved activities with value traded improving by 14.3% to KES 14.67Bn on 550 deals. The market was dominated by IFB1/2023/007 which moved KES 5.43Bn or 42.3% of total transaction. The market was slow due to the tap sale on the FXD1/2016/10 and FXD1/2023/05.

| NSE Bonds Weekly Performance |         |         |        |  |  |  |
|------------------------------|---------|---------|--------|--|--|--|
| Indicator                    | Week 28 | Week 29 | w-w    |  |  |  |
| Deals                        | 638     | 550     | -13.8% |  |  |  |
| Value (KES Bn)               | 12.83   | 14.67   | 14.3%  |  |  |  |