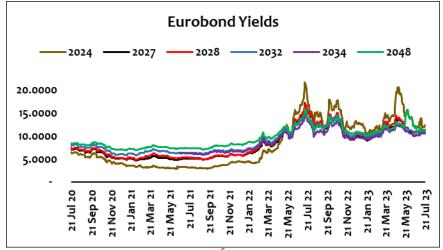

#### **Eurobond**

Yields on Kenya's international bonds had mixed reaction in the market with that on the June 2024 paper rising by 29.5bps from 11.96% to 12.26% followed by that on 2027 paper at 6.4bps from 10.56% t 10.63% on what we view as a rise in demand. The rise in the country's forex reserves continue to give a positive indication in the international market.

| Euro-bond Paper | 03 Jan 23 | 14 Jul 23 | 21 Jul 23 | Δ bps y-t-d | Δ bps w-w |
|-----------------|-----------|-----------|-----------|-------------|-----------|
| Jun-2024        | 12.671    | 11.960    | 12.255    | 41.60       | (29.50)   |
| May-2027        | 9.724     | 10.564    | 10.628    | (90.40)     | (6.40)    |
| Feb-2028        | 10.200    | 11.321    | 11.283    | (108.30)    | 3.80      |
| May-2032        | 10.314    | 11.023    | 10.948    | (63.40)     | 7.50      |
| Jan-2034        | 9.539     | 10.543    | 10.546    | (100.70)    | (0.30)    |
| Feb-2048        | 10.708    | 11.293    | 11.252    | (54.40)     | 4.10      |