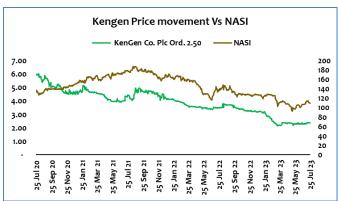

The company is expected to release its FY 2023 financials in September 2023 where we expect the company to retain its first and final dividend of KES 0.20, an 8.3% dividend yield on the current price. We expect this to push the counter's price to levels of above KED 2.60, giving a total return of 16.7%.

On its half years performance, Kengen's revenue went up 11.0% from KES 24.74Bn in H1 2022 to KES 27.46Bn in H1 2023. Profit before tax (PBT) however, dropped 4.5% from KES 4.97Bn to KES 4.75Bn on a higher expense during the period on effect low rainfall that affected its power production.