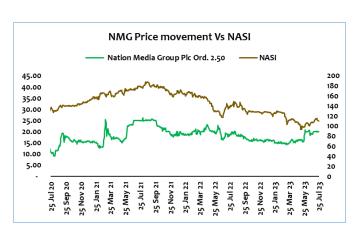

Nation Media Group – Sell: Trading at KES 20.05, the media Group's price as gained 25.8%, 25.4% and 5.3% in the last 3, 6 and 12 months having recorded a low price of KES 14.15 and a high of KES 20.85 in the last one year. The Group's price short up upon the dividend announcement of KES 1.50 whose book closure happened on 16th and payment date scheduled for 31st July 2023.

The company's Board announced second shares buy back at a price KES 20.00 effective 3rd July 2023 to 2nd July 2024. This further elevated the counter's share price from KES 15.60 on 24th May to the current price, having gained 26.6% year to date.

We advise retain our SELL recommendation on the Group's share price as the company's financial performance remain affected with the rise of social media. This has seen its revenue drop in the last 8-years.