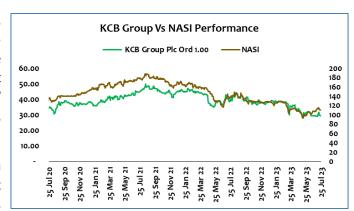

KCB Group – BUY: trading at KES 29.00 per share as of 25<sup>th</sup> July, the lending Group has lost 11.8%, 23.6% and 24.2% in the last 3, 6 and 12 months respectively. Its highest and lowest prices in the last one year are KES 43.50 and KES 28.50 recorded in August 2022 and May 2023 respectively. The Group's 3, 6- and 12-months' average stood at KES 30.59, KES 33.61 and KES 36.45 respectively.

The lender's Earnings per share declined 0.3% y-y to 12.14, on higher expenses from its regional expansion with the recent being the acquisition of Trust Merchant Bank in Congo. Estimates on TMB's market share in Congo stands at 11.0%. The Bank's loan book remains on an uptrend growing by 31.9% year-on-year (y-y) on its Q1 2023 from KES 704.37Bn to KES 928.82Bn.

We retain our BUY recommendation on the counter as the Group remains a good investment prospective to long-term investors.

Safaricom - Long-Term Buy: The Telco giant Telco was the most affected by geopolitical risks and interest rate hikes. This saw many foreign investors exit the counter resulting to a lowest price of KES 13.00 recorded in May 2023 from a high of KES 31.80 in the last one year. Its current price is KES 16.80 (25<sup>th</sup> July 2023).