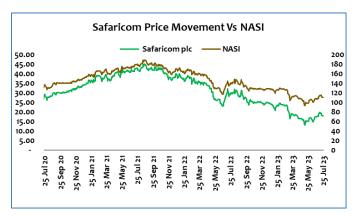

We retain our BUY recommendation on the counter as the Group remains a good investment prospective to long-term investors.

Safaricom - Long-Term Buy: The Telco giant Telco was the most affected by geopolitical risks and interest rate hikes. This saw many foreign investors exit the counter resulting to a lowest price of KES 13.00 recorded in May 2023 from a high of KES 31.80 in the last one year. Its current price is KES 16.80 (25<sup>th</sup> July 2023).

The company's PBT declined 13.6% from KES 102.21Bn in FY 2022 to KES 88.35Bn in FY 2023 on a higher operating expense that accelerated at 34.6% from KES 55.19Bn to KES 74.09Bn upon the set-up of its subsidiary in Ethiopia. On its quarterly update, Safaricom Ethiopia recorded KES 974.7Mn as its subscribers rose to 4.5Mn customers.

Following the successful launch of business in Ethiopia, with a current network coverage of over 25% of Ethiopia's population, we expect a surge in the counter's revenues and shareholders' returns.

Safaricom issued a final dividend of KES 0.62 whose book closure and payments dates are 28<sup>th</sup> July and 31<sup>st</sup> August respectively.