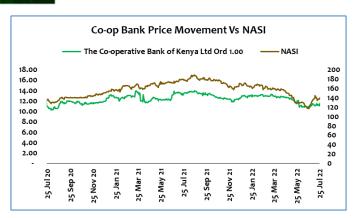

# Equity Stock Picks 25<sup>h</sup> July 2023

**Co-op Bank Group – Buy:** Currently trading at KES 11.95, the Group has lost 3.1% in the last 6-months while remaining among the few stocks that have remained stable. The Lender recorded a low of KES 10.80 and a high of KES 13.35 in the last one year. In 2022 and 2021, the Group's lowest prices were KES 10.70 and KES 11.60 and while hitting highs of KES 13.30 and KES 13.95 respectively.

The Bank's return on investment has remained on an up-trend with its PBT for Q1-2023 rising by 5.1% from KES 7.76Bn to KES 8.06Bn of an EPS of 1.04 compared to that of 0.99 in Q1-2022.

The Group paid a dividend of KES 1.50 in FY 2022 giving a dividend yield of 12.3%, representing a 50.0% spike from that of KES 1.00 in FY 2021. We therefore retain our BUY recommendation on the Bank's share to for dividend income.