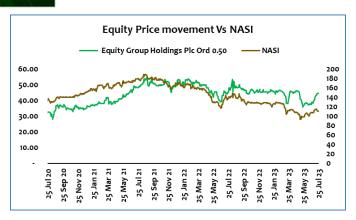

# Equity Stock Picks 25<sup>h</sup> July 2023

**Equity Group – SELL:** Trading at KES 44.50, the Group's price has spiked 18.7% in the last one month rallied by heavy foreign inflows. We attribute the heavy foreign inflows in Group's shares as necessitated by its recent acquisition of 91.9% stake in Compagnie Générale De Banque Plc in Rwanda.

Following this acquisition, Equity's price has surged from a low of KES 35.80 recorded in May 2023 to the current of KES 44.50. We therefore review and change our recommendation to a SALE to the investors who purchased a price of below KES 36.00 to earn on capitals gains and wait for purchase as the price is expected to edge down.