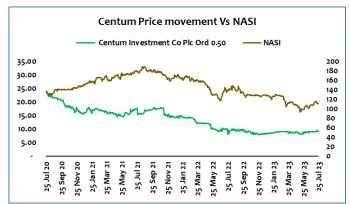

Centum Investment – SELL: Trading at KES 9.06, the cross-listed counter's price has gained 3.9%, 4.1% and 10.5% in the last 3, 6 and 12-months with average prices of KES 8.76, KES 8.81 and KES 8.82 per share in the same period.

On 22<sup>nd</sup> July 2023, Centum issued a profit warning projecting that its profits will decline by more than 25% in FY-2023 ending 31<sup>st</sup> March 2023, compared to a loss after tax of KES 31.96Mn reported in FY-2022. The further loss is impacted by the impairment provisions on its Two Rivers Development Limited.

Following the announcement, we expect the counter's price to be impacted and advise our clients to SELL to avoid further losses.