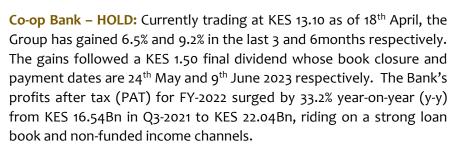

### WEEKLY STOCK PICKS SELECTION

Interest rate hikes by many central banks globally has left several stocks exchanging hands at heavily discounted prices.

**KCB Group – Long-Term BUY:** Trading at KES 34.10 on 18<sup>th</sup> April, the Bank's price dropped following a 33.3% drop in total dividend of KES 2.00 against a market expectation of >KES 3.00.

In our view, the Group's cut on dividend was to conserve cash to support the lender's fast-growing asset book. Its total assets for FY 2022 enlarged by 36.4% from 1,139.67Bn to KES 1,554.23Bn on account of a 27.8% or KES 187.79Bn growth in loan book from KES 675.48Bn to KES 863.27Bn and a 335.3% jump on its assets from KES 43.17Bn in FY 2021 to KES 187.93Bn to support its subsidiaries abroad.

As the company remains fundamentally strong both locally and the region, we retain our Buy commendation at the current price of KES 34.10 with a price target of KES 40.00, a 17.3% upside.

The lending Group remains among the best in dividend yield at 11.5% as of 18<sup>th</sup> April 2023. Its payout ratio stands at 40.3% from an earnings per share of 3.72 for FY-2022.

In view of this and to gain on dividends and expected price gains, we review our recommendation to HOLD to the existing shareholders.

**Equity – HOLD:** Trading at KES 44.80 on 18<sup>th</sup> April, the group has gained 17.9in the last one month. Its last 3, 6- and 12-months average prices are KES 44.27, KES 44.97 and KES 45.43 respectively. Its highest and lowest prices in the last one year are KES 53.25 and KES 37.90 respectively. The Group declared KES 4.00 dividend (Book Closure – 19<sup>th</sup> May) for FY 2022, a 33.3% rise from that of that of KES 3.00 for FY 2021. This followed a 12.0% growth in PAT from KES 40.07Bn to KES 44.89Bn in FY 2022. Its profits before tax (PBT) were 15.3% up year on year from KES 51.88Bn to