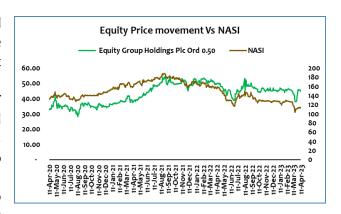

In view of this and to gain on dividends and expected price gains, we review our recommendation to HOLD to the existing shareholders.

**Equity – HOLD:** Trading at KES 44.80 on 18<sup>th</sup> April, the group has gained 17.9in the last one month. Its last 3, 6- and 12-months average prices are KES 44.27, KES 44.97 and KES 45.43 respectively. Its highest and lowest prices in the last one year are KES 53.25 and KES 37.90 respectively. The Group declared KES 4.00 dividend (Book Closure – 19<sup>th</sup> May) for FY 2022, a 33.3% rise from that of that of KES 3.00 for FY 2021. This followed a 12.0% growth in PAT from KES 40.07Bn to KES 44.89Bn in FY 2022. Its profits before tax (PBT) were 15.3% up year on year from KES 51.88Bn to

We expect the issued dividend to continue rallying the price upwards to above KES 50.00 towards book closure and advise our clients to HOLD while monitoring the price movement to exit at the best price.

KES 59.84Bn in FY 2022.

Safaricom – Long-Term BUY: Trading at KES 16.85 as of 18<sup>th</sup> March 2023, the Telco's price has dipped 22.5%, 33.9% and 51.9% in the last 3, 6 and 12-months respectively. Safaricom remains the most affected by the global interest rate hikes and geopolitical tension sentiments. This saw recall of cash from emerging economies and thereby affecting the foreign dominated stocks, especially Safaricom.