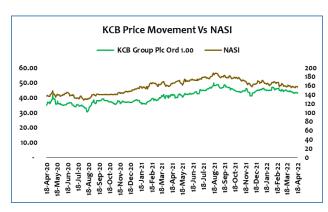

**I&M Holdings – HOLD:** Trading at KES 20.45 as of 18<sup>th</sup> April, the lender has gained 19.9% y-t-d after announcing a KES 2.25 final dividend whose book closure is on Thursday, 20<sup>th</sup> April, for a payment on 25<sup>th</sup> May. Its dividend yield and payout ratios are 10.8% and 33.2% respectively.

The lending Group recorded a 34.3% spike in PAT from KES 8.62Bn inn FY 2021 to KES 18.58Bn in FY 2022. Its PBT was 20.8% up to KES 14.33Bn rallied by a 191.3% surge in forex trading income to KES 5.04Bn and a 12.9% rise in interest income to KES 37.35Bn.

With the bank's new proposition of deepening in the retail, we view that this will further grow investor returns in the long run, and to gain on the issued dividends and the expected long-run price gains, revise or recommendation to HOLD on the bank's stock.