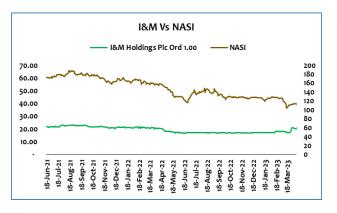

**I&M Holdings – HOLD:** Trading at KES 20.45 as of 18<sup>th</sup> April, the lender has gained 19.9% y-t-d after announcing a KES 2.25 final dividend whose book closure is on Thursday, 20<sup>th</sup> April, for a payment on 25<sup>th</sup> May. Its dividend yield and payout ratios are 10.8% and 33.2% respectively.

The lending Group recorded a 34.3% spike in PAT from KES 8.62Bn inn FY 2021 to KES 18.58Bn in FY 2022. Its PBT was 20.8% up to KES 14.33Bn rallied by a 191.3% surge in forex trading income to KES 5.04Bn and a 12.9% rise in interest income to KES 37.35Bn.

With the bank's new proposition of deepening in the retail, we view that this will further grow investor returns in the long run, and to gain on the issued dividends and the expected long-run price gains, revise or recommendation to HOLD on the bank's stock.