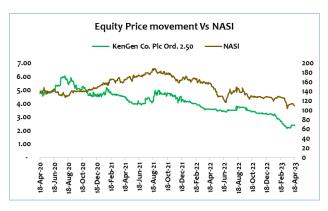

**Kengen – Short-Term Buy:** The electric generating company is currently trading at KES 2.36 as of 18<sup>th</sup> April, one of its lowest prices in the last one year. Its highest and lowest prices for the last 12 months are KES 3.81 and KES 2.15 respectively. Its last 3, 6- and 12-months average prices are KES 2.54, KES 2.90 and KES 3.22 respectively.

The largest geothermal producer in Africa recorded an 11.0% rise in revenues on its half year results from KES 24.74Bn to KES 27.46Bn. Its H1-2023 profits before tax however declined 4.4% on account of higher operating expenses. As the company closes its financial year in June 2023, we expect its board to retain a KES 0.30 dividend which will help in rallying its price upwards. In line with this that we recommend a BUY on the counter with a price target of KES 3.50, a 48.3% upside.