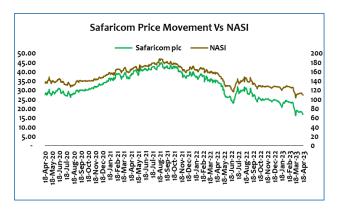

KES 59.84Bn in FY 2022.

Safaricom – Long-Term BUY: Trading at KES 16.85 as of 18<sup>th</sup> March 2023, the Telco's price has dipped 22.5%, 33.9% and 51.9% in the last 3, 6 and 12-months respectively. Safaricom remains the most affected by the global interest rate hikes and geopolitical tension sentiments. This saw recall of cash from emerging economies and thereby affecting the foreign dominated stocks, especially Safaricom.

Fundamentally, Safaricom remains strong posting a PAT of KES 30.23Bn in HY-2023, an 18.4% Y/Y drop on effect of the infrastructure and operational cost towards its Ethiopia subsidiary, that went live in August 2022.

With the global inflation easing, we expect this to reverse the interest rate hikes and make investment in emerging markets attractive and thereby reverse the losses in the stock market. This will see the Telco's price recover furthered by the Ethiopia Subsidiary incomes and therefore retain a LONG-TERM BUY on the counter.