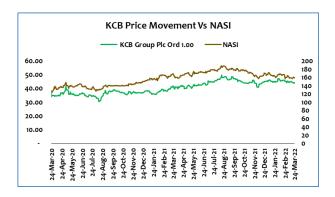

The Lender's profits after tax (PAT) for FY-2022 expanded by 33.2% year on year (y-y) from KES 16.54Bn in Q3-2021 to KES 22.04Bn, riding on a strong loan book and non-funded income channels.

KCB Group – BUY: Trading at KES 35.50 on 24<sup>th</sup> March, the lender's price receded after declaring a reduced final dividend of KES 1.00 on 16<sup>th</sup> March compared to a final dividend of KES 2.00 in FY-2021.

Dividend book closure and payments dates are set for 6<sup>th</sup> April and 26<sup>th</sup> May respectively.

The Group posted a stellar financial performance for FY-2022 with a 19.5% growth in profit after tax to KES 40.84Bn from KES 34.17Bn reported in FY-2021.

To earn on capital gains, we advise investors to take positions at the current price of KES 35.50 as we expect price recovery based on the Group's strong fundamentals.

**Equity – BUY:** Currently trading at KES 38.65 as of 24<sup>th</sup> March, the lender's price has dropped by 14.6% in the last three months, 14.5% and 25.0% in the last 6- and 12-months. Its last 3, 6- and 12-months average prices are KES 44.51, KES 45.51 and 45.76 respectively. Its highest and lowest price in the last one year are KES 53.25 and KES 37.90 recorded last Thursday, 23<sup>rd</sup> March 2023.