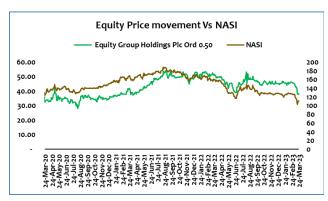

To earn on capital gains, we advise investors to take positions at the current price of KES 35.50 as we expect price recovery based on the Group's strong fundamentals.

**Equity – BUY:** Currently trading at KES 38.65 as of 24<sup>th</sup> March, the lender's price has dropped by 14.6% in the last three months, 14.5% and 25.0% in the last 6- and 12-months. Its last 3, 6- and 12-months average prices are KES 44.51, KES 45.51 and 45.76 respectively. Its highest and lowest price in the last one year are KES 53.25 and KES 37.90 recorded last Thursday, 23<sup>rd</sup> March 2023.

The Group shall be announcing its FY-2022 financial on 28<sup>th</sup> March where we expect a better growth in PAT compared to FY-2021. The Group's Q3-2022 PAT jumped 27.9% to KES 34.38Bn from that of KES 26.87Bn of Q3-2021. This remained boosted by the Bank's growing interest and non-funded incomes.

The lender resumed dividend payment in 2021, issuing a final dividend of KES 3.00, which we expect them to retain in its FY-2022 results. We expect this to help in the counter's price recovery to the pre-covid levels and therefore retain our BUY recommendation.