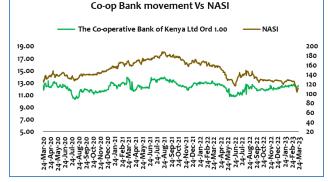

**Co-op Bank –BUY:** Trading at KES 12.60 as of 24<sup>th</sup> March 2023, the counter remains the most preferred in terms dividend payment. On 16<sup>th</sup> March, Co-op Bank group declared a dividend of KES 1.50 whose book closure and payment dates are 24<sup>th</sup> May and 9<sup>th</sup> June 2023 respectively. The dividend announcement stabilized its price even as the global economic recessions heavily impacted the banking sector. The lending Group remains among the best in dividend yield at 11.9% as of 24<sup>th</sup> March 2023 from an earnings per share of 3.72 in FY-2022.

The Lender's profits after tax (PAT) for FY-2022 expanded by 33.2% year on year (y-y) from KES 16.54Bn in Q3-2021 to KES 22.04Bn, riding on a strong loan book and non-funded income channels.

KCB Group – BUY: Trading at KES 35.50 on 24<sup>th</sup> March, the lender's price receded after declaring a reduced final dividend of KES 1.00 on 16<sup>th</sup> March compared to a final dividend of KES 2.00 in FY-2021.