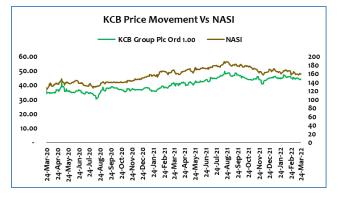

The Lender's profits after tax (PAT) for FY-2022 expanded by 33.2% year on year (y-y) from KES 16.54Bn in Q3-2021 to KES 22.04Bn, riding on a strong loan book and non-funded income channels.

KCB Group – BUY: Trading at KES 35.50 on 24<sup>th</sup> March, the lender's price receded after declaring a reduced final dividend of KES 1.00 on 16<sup>th</sup> March compared to a final dividend of KES 2.00 in FY-2021.

Dividend book closure and payments dates are set for 6<sup>th</sup> April and 26<sup>th</sup> May respectively.

The Group posted a stellar financial performance for FY-2022 with a 19.5% growth in profit after tax to KES 40.84Bn from KES 34.17Bn reported in FY-2021.

To earn on capital gains, we advise investors to take positions at the current price of KES 35.50 as we expect price recovery based on the Group's strong fundamentals.

**Equity – BUY:** Currently trading at KES 38.65 as of 24<sup>th</sup> March, the lender's price has dropped by 14.6% in the last three months, 14.5% and 25.0% in the last 6- and 12-months. Its last 3, 6- and 12-months average prices are KES 44.51, KES 45.51 and 45.76 respectively. Its highest and lowest price in the last one year are KES 53.25 and KES 37.90 recorded last Thursday, 23<sup>rd</sup> March 2023.