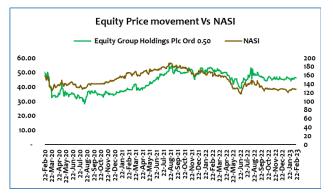

**Equity – BUY:** Currently trading at KES 46.00 as of 22<sup>nd</sup> Feb 2023, the lender's price has grown by 2.1% in the last three months while shrinking by 6.1% and 11.5% in the last 6- and 12-months. Its last 3, 6- and 12-months average prices are KES 45.51, KES 46.37 and 46.87 respectively. Its highest in 2020, 2021 and 2022 were KES 55.00, KES 54.25 and KES 53.50 with lows of KES 28.10, KES 36.00 and KES 39.00 respectively.

The Group's Q3-2022 PAT jumped 27.9% to KES 34.38Bn from that of KES 26.87Bn of Q3-2021. This remained boosted by the Bank's growing

Kingdom Securities Ltd - a subsidiary of The Co-operative Bank of Kenya Ltd

interest and non-funded incomes. This pushed the company's earnings per share 26.6% Y/Y up from 6.98 to 8.84.

**KINGDOM SECURITIES** 

The lender resumed dividend payment in 2021, issuing a final dividend of KES 3.00, which we expect them to retain in its FY-2022 results. We expect this to help in the counter's price recovery to the pre-covid levels and therefore retain our BUY recommendation.