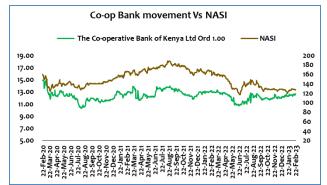

**Co-op Bank –BUY:** Trading at KES 12.70 as of 22<sup>nd</sup> February 2023, the counter has gained 5.4%, 2.0% and 5.0% in the last 3 and 6 months and year to date (y-t-d). Its highest prices in 2020, 2021 and 2022 were KES 16.55, KES 13.95 and KES 13.30 with lows of KES 10.30, KES 11.60 and 10.70 same period respectively.

The lending Group remains among the best in dividend yield. The Group has been consistent in rewarding its investors, paying dividends of KES 1.00 in the last 4-years. In view of this, we anticipate the Group to issue a final dividend of KES 1.00 on its FY-2022 financials which we expect will rally its price upwards.

The Lender's profits after tax (PAT) for the first 3-qaurters of 2022 expanded by 37.3% Y/Y from KES 11.623Bn in Q3-2021 to KES 17.10Bn, signaling of a better reporting and return on investment for FY 2022.