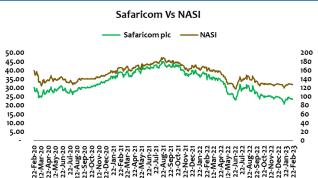

Safaricom – BUY: Trading at KES 23.50 as of 22<sup>nd</sup> Feb 2023, the Telco's price has shed 6.0%, 21.9% and 37.9% in the last 3, 6 and 12 months respectively. Safaricom was the most hit by the global interest rate hikes and geopolitical tension sentiments. This saw recall of cash from emerging economies and thereby affecting foreign dominated stocks, especially Safaricom.

Fundamentally, Safaricom remains strong posting a PAT of KES 30.23Bn, an 18.4% Y/Y drop on effect of the infrastructure and operational cost towards its Ethiopia subsidiary, that went live in August 2022.

With the easing of global inflations witnessed in January 2023 and the general relaxation of interest rate hikes globally, we expect a general recovery of equity prices. This will see the Telco's price recover furthered by the Ethiopia Subsidiary incomes and therefore retain a LONG-TERM BUY on the counter.