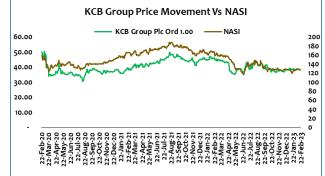

**KCB Group – BUY:** Trading at KES 38.45 on 22<sup>nd</sup> February 2023, the lender has gained 0.3% and 3.1% y-t-d and in the last 3 months while shedding 11.6% and 16.3% in the last six months and one year respectively. Its lowest price in 2020, 2021 and 2022 were KES 30.55, KES 35.70 and 35.00 while hitting highs of KES 55.00, KES 49.90 and 47.00 respectively.

The Group posted a stellar financial performance in the first three quarters of 2022, with the PAT spiking 21.4% Y/Y to KES 30.59Bn in Q3-2022. The Bank issued a KES 1.00 interim dividend, paid on 13<sup>th</sup> January 2022.

Following an expected better performance for FY-2022, we expect the Lender to retain a final dividend of KES 2.00 on its FY-2022 results to give a total of KES 3.00 whose equivalent was paid in 2021. We view that this will rally the price upwards to levels of above KES 45.00, witnessed in 2021 and therefore retain our BUY recommendation on the counter.