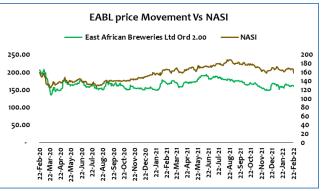

EABL - SELL: Currently trading at KES 174.00, the manufacturing companies has receded from a high of KES 181.50 recorded on 16<sup>th</sup> February, the book closure date of its interim dividend of KES 3.75 issued on 26<sup>th</sup> January 2023. The payment date for the dividend is on 28<sup>th</sup> April 2023.

EABL recorded a low of 110.00 on 27<sup>th</sup> June 2022.

Diageo proposed a tender to buy EABL shares at a price of KES 192.00 per share. The offer started on 6<sup>th</sup> Feb 2023 to close on 24<sup>th</sup> Feb 2024. If the proposed target won't be attained, the second phase will reopen after the result announcement on 6<sup>th</sup> March and close on 17<sup>th</sup> March 2023.

About the offer, we advise our clients to SELL their EABL holdings through the over the counter issued by Diageo KSL, with an expectation of repurchasing them after the price stabilizes thereafter.