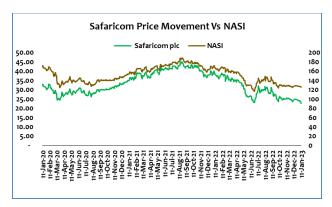

Safaricom – BUY: Trading at KES 22.65 (11<sup>th</sup>-Jan-2023), the counter has dropped 18.6% and 40.4% in the last 6- and 12-months being affected by heavy foreign exits occasioned by interest rate hikes in advanced economies and geopolitical fear sentiments. The higher interest rates in these economies has seen a recall of cash from emerging economies and thereby affecting foreign dominated stocks both locally and globally.

Fundamentally, Safaricom remains strong posting a PAT of KES 30.23Bn, an 18.4% Y/Y drop which is all attributed to the infrastructure and operational cost towards its Ethiopia subsidiary, that went live in August 2022.

We fathom that as global inflations recede, the equities' prices will recover. This will see the Telco's giant Safaricom regain its prices. This will further be elevated by the Ethiopia Subsidiary incomes.