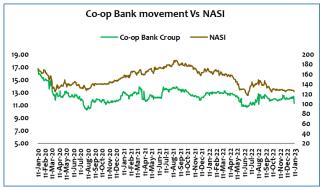

**Co-op Bank – BUY:** Trading at KES 12.50 as of 11<sup>th</sup> January 2022, the Bank's share price has gained 3.6% and 7.2% in the last 3 and 6 months recording a high of KES 13.30 and a low of 10.70in the last one year. Its highest prices in 2021 and 2020 were KES 13.95 and KES 16.55 and lows of KES 11.60 and KES 10.30 respectively.

The Lender's PAT expanded by 37.3% Y/Y from KES 11.623Bn in Q3-2021 to KES 17.10Bn in Q3-2022 signaling of a better and return on investment performance on its FY-2022.

The Largest Co-operatives bank has been consistent in rewarding its investors, paying dividends of KES 1.00 in the last 4-years. In view of this, we anticipate the Group to issue a final dividend of KES 1.00 in FY-2022 which will push its price upwards. We therefore retain our BUY recommendation on the Group's shares with a price target of KES 13.90, giving an expected total return of KES 21.1%.