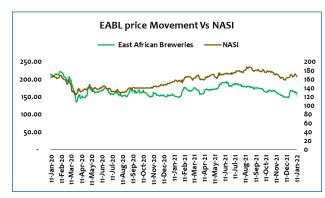

**EABL – BUY:** The East African Breweries Plc is currently trading at KES 171.50 as of 11<sup>th</sup> January 2023 and is expected to rise to a high KES 192.00, upon Diageo's acquisition of 14.97% of the company's state. Diageo had in October 2022, proposed to buy the shares in an aim to increase its holding to 65.0% while maintaining that the listing of the bear maker in the Nairobi Securities Exchange will remain.

The proposed offer will be start on 30th January (9.00am) and close on 16th February 2023. If the proposed target won't be attained, the second phase will reopen on 20th February and close on 10th March 2023.

In our opinion, we advise our clients to buy EABL stock at a share price of below KES 170.00 and later sell at the proposed price of KES 192.00 for a return of > 12.9% and wait for a comeback after the acquisition period.