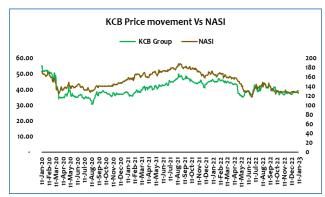

### WEEKLY STOCK PICKS SELECTION

As the earnings season for full year 2022 (FY-2022) draws closure, we have identified the following stocks for your investment.

KCB Group – BUY: Trading at KES 38.95 on 11<sup>TH</sup> January 2023, the counter has shed 7.5% and 16.0% in the last 6 and 12 months while averaging at KES 39.42 and KES 40.64 in the same period respectively. The Lender traded its highest price of KES 47.00 on 3<sup>rd</sup> and 4<sup>th</sup> February 2022, and a lowest price of KES 35.00 on 18<sup>th</sup> May 2022.

The Group posted a stellar financial performance in the first three quarters of 2022. Its profits after tax (PAT) jumped 21.4% Y/Y to KES 30.59Bn in Q3-2022. Its Board declared a KES 1.00 interim dividend, due for payment on 13<sup>th</sup> January 2022 (Book Closure was on 8<sup>th</sup> Dec. 2022). Following the better performance, we expect the Lender to retain a final dividend of KES 2.00 on its FY-2022 results to give a total of KES 3.00 that was paid in 2021. This will rally the price upwards to levels of above KES 45.00, giving a total return of 20.4% and therefore retain our BUY recommendation on the counter.