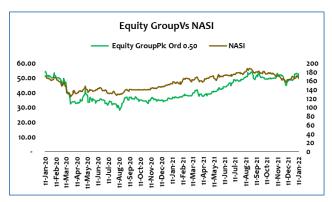

Equity – BUY: Currently trading at KES 46.05 (11-Jan-2022), the Bank has lost 1.0% and 13.5% in the last 6 and 12 months. Its last 3, 6- and 12-months average prices are KES 45.45, KES 46.45 and 47.31 respectively. Its highest and lowest prices traded in the last 12 months are KES 53.50 and KES 39.00 traded on 14<sup>th</sup> Feb-2022 and 29-apr-2022 respectively. The Group's Q3-2022 net income jumped 27.9% to KES 34.38Bn from that of KES 26.87Bn of Q3-2021. This remained boosted by the Bank's growing interest and non-funded incomes. This saw the company's earnings per share 26.6% Y/Y up from 6.98 to 8.84.

In the FY-2021, the Lender resumes to dividend payment after two years, issuing a final dividend of KES 3.00. We fathom that the Bank will

# Equity Stock Picks 11<sup>th</sup> January 2023

replicate its dividends in FY-2022 following its better financial performance, which will in return push the price upwards. We therefore recommend a BUY recommendation on the Group's share with a price target of 50.00 per share.