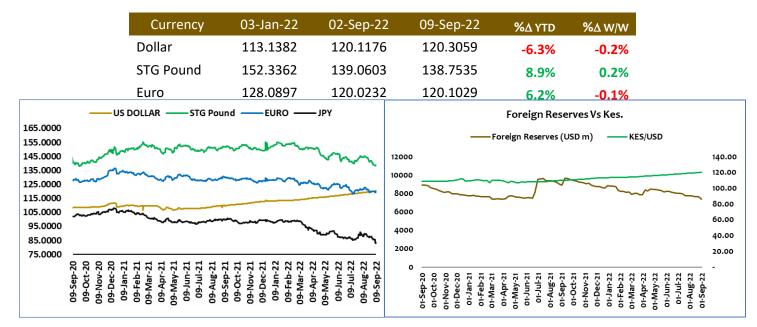

### Currency

The shilling lost against the dollar and the Euro easing 0.2% and 0.1% w/w from KES 120.12 and KES 120.02 to KES 120.31 and KES 120.10 respectively. Ytd the Kenyan shilling has shed 6.3% against the dollar but remained strong against the Pound and the Yen at 0.2% and 2.3% to KES KES 138.75 and KES 83.81 respectively.

Forex reserves stood at USD 7,346Mn representing 4.19 months of import cover. This is a 0.4% lower compared to a forex reserve of USD 7,375Mn of the week before.

The current account deficit improved 10.0bpsy/y in the balance of payments from 5.2% in July 2021 to 5.1% in July 2022.