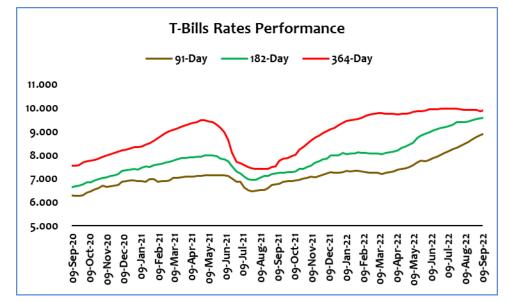

### **Treasury Bills**

A total of KES 36.72Bn was subscribed at a 76.1% or KES 27.95Bn acceptance. The 91-day paper was the most subscribed as investors conserved funds awaiting the new government direction after the scheduled swearing in ceremony on 13th September. This is as we anticipate for increased borrowings locally which will see the rates soar higher.

Return rates recorded their new highs at 8.910%, 9.599% and 9.915%; a 5.0bps, 2.3bps and 3.9bps rise for the 91-, 182, and 364day papers respectively. See below table.

In the new week we expect treasury bill maturities of KES 12.40Bn due on 12<sup>th</sup> September.

| T-Bills Performance |                |              |               |             |                  |                  |               |  |  |
|---------------------|----------------|--------------|---------------|-------------|------------------|------------------|---------------|--|--|
| Tenure              | Offer (KES Bn) | Subscription | Acceptance    | Performance | WAR %<br>Week 35 | WAR %<br>Week 36 | ∆bps<br>y-t-d |  |  |
| 364-Day             | 10,000         | 34.8%        | 100.0%        | 34.8%       | 9.876%           | 9.915%           | 3.9           |  |  |
| 182-Day             | 10,000         | 112.3%       | 69.3%         | 43.2%       | 9.576%           | 9.599%           | 2.3           |  |  |
| 91-Day              | 4,000          | 406.6%       | 74.6%         | 503.9%      | 8.860%           | 8.910%           | 5.0           |  |  |
| Total               | 24,000         | 153.0%       | <b>76.</b> 1% | 116.5%      |                  |                  |               |  |  |