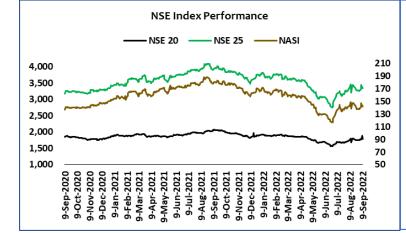

### **Equities Market**

The stock market activity revitalized immediately after the supreme court ruling on the presidential election petition and the political stability ahead of assumption of new leadership in the country. All market indices turned positive as nearly 70% of the listed counters' prices gained or remained flat.

NSE 20 gathered 1.4% to 1,787.48 points on gains from NCBA (KES 33.00, +9.3%), Safaricom (KES 29.25, +4.3%) and KCB (KES 42.45, +3.9%) among others. The All-Share index, NASI, gained the most at 2.6% from 138.01 to 141.64 points.

Value traded however sunk 11.2% to KES 1,617.66Mn from that of KES 1,822.60Mn the week before despite the price gains. This is largely attributed to heavy foreign exits even as locals took advantage and positioned themselves.

Foreign participation recorded its 2nd lowest performance at 29.8% since March when it recorded its lowest at 20.9% on the Russia-Ukraine war. This is partly seen as a ripple effect the deteriorating Kenyan shilling which leaves foreign investors tentative.