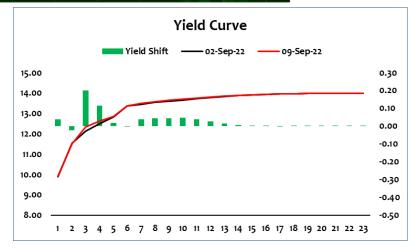

### Yield Curve

The short end of the yield curve generally shifted upwards as investors pushed by demand for better entry rates by investors. The long end remained relatively stable on a wait and see tactic by investors on the direction of the new government.

| Yield Curve<br>Key Rates % | 07/Jan/22 | 02/Sep/22 | 09/Sep/22 | (YTD) bps | (w/w) bps |
|----------------------------|-----------|-----------|-----------|-----------|-----------|
| 2-Yr                       | 9.9932    | 11.5388   | 11.5155   | 152.2     | 2.3       |
| 5-Yr                       | 11.4177   | 12.8308   | 12.8484   | 143.1     | 1.8       |
| 10-Yr                      | 12.5246   | 13.6443   | 13.6917   | 116.7     | 4.7       |
| 15-Yr                      | 12.9749   | 13.9108   | 13.9118   | 93-7      | 0.1       |
| 20-Yr                      | 13.5400   | 13.9753   | 13.9759   | 43.6      | 0.1       |
| 23-Yr                      | 13.5848   | 13.9891   | 13.9905   | 40.6      | 0.1       |