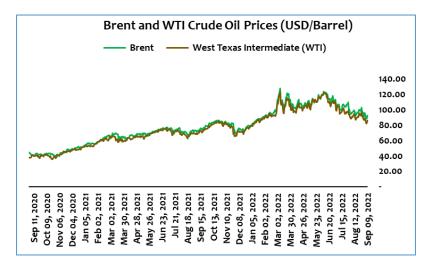

International oil prices dropped further during the week on a demand slowdown from the world main oil importer, China on covid 19 curbs. Oil prices are however expected to pressure from aggressive interest rate hikes, and speedy rise in bond yields.