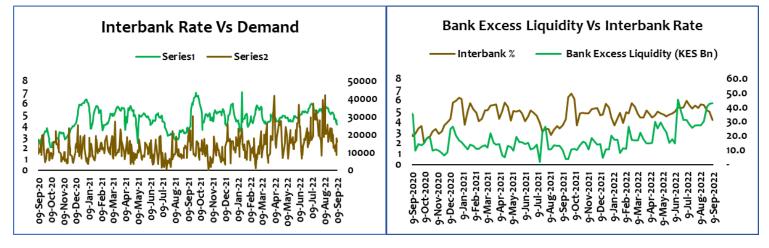

### Interbank

Liquidity availability saw the interbank rate ease 52.0bps from 5.59% to close the week at 4.07%. Average interbank dropped 63.0bps to 4.33% form that of 4.96 the week before.

Average liquidity demand dipped 10.4% w/w from KES 15.01Bn to KES 13.46Bn per day as activity dropped.

Bank excess liquidity remained high at KES 42.80Bn, a 0.9% w/w further growth.

| Interbank Rate Week 36 - 2022  |         |         |                |  |  |  |  |
|--------------------------------|---------|---------|----------------|--|--|--|--|
| Period/Narration               | Week 35 | Week 36 | % <b>∆ w/w</b> |  |  |  |  |
| Closed Week at                 | 4.59%   | 4.07%   | 52.0bps        |  |  |  |  |
| Average Rate                   | 4.96%   | 4.33%   | 62.0bps        |  |  |  |  |
| Closing Demand (KES Bn)        | 14.02   | 15.74   | 12.3%          |  |  |  |  |
| Average Demand (KES Bn)        | 15.01   | 13.46   | -10.4%         |  |  |  |  |
| Bank Excess Liquidity (KES Bn) | 42.40   | 42.80   | 0.9%           |  |  |  |  |