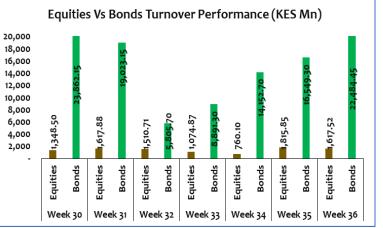

### Bonds Market

Bonds activity improved in the week as investors took advantage of drops in yield rates which saw bond values flourish buoyed liquidity availability.

A total of KES 22.48Bn was traded from a total of 537 deals in comparison to KES 16.55Bn moved the week before.

The reopened FXD1/2020/15-Yr paper was the most traded in the week moving 31.1% of the market value at KES 7.00Bn as its yield rate fell 145.0bps from 13.883% to 12.432%.

In the new week, we expect bonds activity to improve supported by partial bond reinvestments of KES 14.74Bn coupon payments due on 12th September.

CBK issued two bonds FXD1/2022/010 and FXD1/2022/015 seeking a total of KES 50.00Bn. For details refer to our September pre-auction report on Kingdom Securities Limited -Pre-Auction Bond Note

| Top Movers – Bonds         |                  |                  |        |                |                |  |  |  |  |
|----------------------------|------------------|------------------|--------|----------------|----------------|--|--|--|--|
| Bond                       | Week 35 (KES Mn) | Week 36 (KES Mn) | %D W/W | Yield Rate (%) | D Yields (bps) |  |  |  |  |
| FXD1/2020/15Yr (Re-opened) | 1,600.00         | 7,000.00         | 31.1%  | 12.432         | (145.2)        |  |  |  |  |
| FXD2/2013/15Yr (Re-opened) | 1,400.00         | 3,000.00         | 13.3%  | 13.500         | (7.4)          |  |  |  |  |
| IFB1/2022/18Yr             | 1,292.95         | 1,966.90         | 8.7%   | 12.999         | 10.1           |  |  |  |  |
| IFB1/2018/15Yr             | 16.00            | 1,405.00         | 6.2%   | 12.825         | (24.6)         |  |  |  |  |
| FXD1/2008/20Yr (Re-opened) | -                | 1,400.00         | 6.2%   | 13.479         | (2.9)          |  |  |  |  |