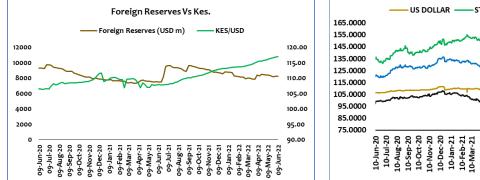

13<sup>th</sup>.

| Interbank Rate Week 23 – 2022   |               |              |         |  |  |  |  |  |
|---------------------------------|---------------|--------------|---------|--|--|--|--|--|
| Period/Narration                | Previous Week | Current Week | %∆ w/w  |  |  |  |  |  |
| Closed Week at                  | 4.67%         | 4.98%        | 31.0bps |  |  |  |  |  |
| Average Rate                    | 4.75%         | 4.83%        | 8.0bps  |  |  |  |  |  |
| Closing Demand (Kes. Mn)        | 26,250        | 24,520       | -6.6%   |  |  |  |  |  |
| Average Demand (Kes. Mn)        | 20,213        | 27,914.      | 38.1%   |  |  |  |  |  |
| Bank Excess Liquidity (Kes. Bn) | 17.50         | 14.80        | -15.4%  |  |  |  |  |  |

## Weekly Market Highlights Week 22 – 2022





## Weekly Market Highlights Week 22 – 2022

| RINGDO                             |                    |                   |                  |                        |                    | vveek         | 22 – 20            | 22                       |                   |
|------------------------------------|--------------------|-------------------|------------------|------------------------|--------------------|---------------|--------------------|--------------------------|-------------------|
| Agricultural                       | VWAP<br>03-Jun-22  | VWAP<br>10-Jun-22 | %Δ               | Total Shares<br>Issued | Mkt Cap.<br>KES Mn | EPS           | DPS                | P/E                      | Dividend<br>Yield |
| Eaagads Ltd                        | 13.45              | 13.45