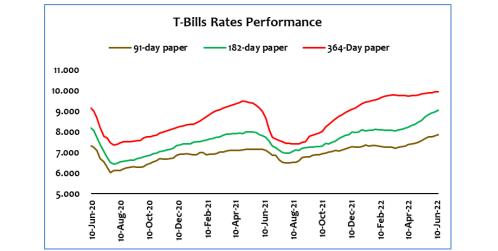

driven by high thirst for funds by the government for completion of projects a head of the upcoming elections and transition.

| Week 23 – 2022 |                |              |            |                |                  |  |  |  |  |
|----------------|----------------|--------------|------------|----------------|------------------|--|--|--|--|
| Tenure         | Offer (KES Mn) | Subscription | Acceptance | Current WAR %  | Previous WAR (%) |  |  |  |  |
| 364-Day        | 10,000         | 7,457.07     | 6,783.54   | <b>9</b> •935% | 9.952%           |  |  |  |  |
| 182-Day        | 10,000         | 3,999.04     | 3,999.04   | 8.974%         | 9.037%           |  |  |  |  |
| 91-Day         | 4,000          | 3,245        | 3,243      | 7.811%         | 7.866%           |  |  |  |  |



#### Currency

The Kenyan shilling weakened during the week to cross the KES 117.0 mark against the dollar at KES 117.0471, a 0.2% w/w drop from that of KES 116.8306 the Friday before.

Forex reserves stood at USD 8,210Mn representing a 4.88 months of import cover compared to that of USD 8,219Mn the week before. This continued receiving pressure on the weakening shilling.

Bank excess reserves dropped 15.5% w/w from KES 17.00Bn to KES 14.80Bn being affected by the PAYE tax payment done on 9<sup>th</sup> June. We expect this to drop further upon the vale payment for the above bond on Monday 13<sup>th</sup>.

| Interbank Rate Week 23 – 2022   |               |              |         |  |  |  |  |  |
|---------------------------------|---------------|--------------|---------|--|--|--|--|--|