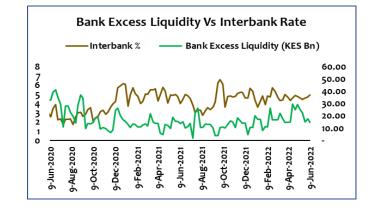

{th}$  June. Average interbank moved from 4.75% to 4.83% w/w.

| Interbank Rate Week 23 – 2022   |               |              |         |  |  |  |  |  |
|---------------------------------|---------------|--------------|---------|--|--|--|--|--|
| Period/Narration                | Previous Week | Current Week | %D w/w  |  |  |  |  |  |
| Closed Week at                  | 4.67%         | 4.98%        | 31.0bps |  |  |  |  |  |
| Average Rate                    | 4.75%         | 4.83%        | 8.obps  |  |  |  |  |  |
| Closing Demand (Kes. Mn)        | 26,250        | 24,520       | -6.6%   |  |  |  |  |  |
| Average Demand (Kes. Mn)        | 20,213        | 139,570      | 590.5%  |  |  |  |  |  |
| Bank Excess Liquidity (Kes. Bn) | 17.50         | 14.80        | -15.4%  |  |  |  |  |  |



### Treasury Bills

- T-bills were undersubscribed in the week being affected by a shift to the primary IFB bond paper. A total of KES 14.70Bn was received with KES 14.02Bn being accepted.
- Rates on the three papers hit their highest in the last two years at 7.866%, 9.037% and 9.952% for the 91, 182 and 364-day papers respectively. The 182-day recorded a highest gain at 6.3bps to cross the 9.0% since August 2018.
- This was largely driven by high thirst for funds by the government for completion of projects a head of the upcoming elections and transition.

| Week 23 – 2022 |                |              |            |                |                  |  |  |  |  |
|----------------|----------------|--------------|------------|----------------|------------------|--|--|--|--|
| Tenure