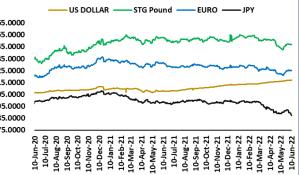

3<sup>th</sup>.

| Interbank Rate Week 23 – 2022   |               |              |         |  |  |  |  |  |
|---------------------------------|---------------|--------------|---------|--|--|--|--|--|
| Period/Narration                | Previous Week | Current Week | %∆ w/w  |  |  |  |  |  |
| Closed Week at                  | 4.67%         | 4.98%        | 31.0bps |  |  |  |  |  |
| Average Rate                    | 4.75%         | 4.83%        | 8.0bps  |  |  |  |  |  |
| Closing Demand (Kes. Mn)        | 26,250        | 24,520       | -6.6%   |  |  |  |  |  |
| Average Demand (Kes. Mn)        | 20,213        | 27,914.      | 38.1%   |  |  |  |  |  |
| Bank Excess Liquidity (Kes. Bn) | 17.50         | 14.80        | -15.4%  |  |  |  |  |  |

## Weekly Market Highlights Week 22 – 2022





## Weekly Market Highlights Week 22 – 2022

| RINGDO                             |                    |                   |                  |                        |                    | vveek         | 22 – 20            | 22                       |                   |
|------------------------------------|--------------------|-------------------|------------------|------------------------|--------------------|---------------|--------------------|--------------------------|-------------------|
| Agricultural                       | VWAP<br>03-Jun-22  | VWAP<br>10-Jun-22 | %Δ               | Total Shares<br>Issued | Mkt Cap.<br>KES Mn | EPS           | DPS                | P/E                      | Dividend<br>Yield |
| Eaagads Ltd                        | 13.45              | 13.45