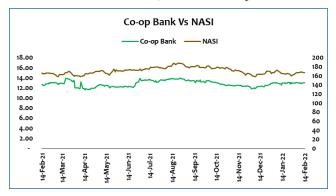

## **Equity Stock Picks**

15<sup>Th</sup> February 2022

Co-op Bank Group – Long-Term Buy: The largest Co-operatives Kenyan bank remains cost effective especially on rewarding its shareholders. Currently the bank is trading at KES 13.00 with a high of KES 13.95 and a low of KES 11.60 in the last one year. The lender recorded 21.6% spike on its interest income in Q3-2021, signaling of a better performance in the upcoming FY-2021 results.

Counting on the bank's payout, we expect the bank to retain Kes. 1.00 dividend payment equivalent to a dividend yield of 8.5% on the current entry price of KES 13.00. To gain on the dividend yield and the anticipated price recovery to the pre-covid levels of above KES 15.00, we retain our entry on the counter.