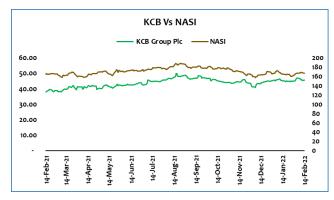

KCB Group – Long-Term Buy: Currently trading at KES. 45.65, the group has gained 20.0% y/y and lost 5.1% in the last 6 months. Its last 3, 6, and 12-months average stands at KES. 44.70, KES. 45.46 and KES. 43.76 respectively.

We project the counter's EPS to jump from 6.10 in FY-2020 to 10.55 in FY-2021 on its growing revenues reflected by Q3-2021 financials. In addition to the expected final dividend payment, we fathom this to rally the counter's price to the pre-covid levels of above KES. 50.00 and hereby retain our buy recommendation.