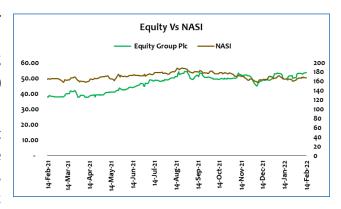

#### WEEKLY STOCK PICKS SELECTION – 15<sup>TH</sup> FEBRUARY

**Equity Group – Long-Term Buy:** The leading bank in customer deposits remain lucrative to investors on its growing returns on both assets and equity on our projections of 2.5% and 19.42% respectively. We project the counter's earnings per share (EPS) to jump 61.5% y/y from 5.24 to 8.46 in FY-2021.

With the expected better performance for FY-2021, we expect the lender to issue a dividend as per to its pre-covid norm. The recent venture into the life assurance business and the counter's rising revenues has seen the counter's price surge to the current price of KES. 53.50. It's in line with this that we retain our entry recommendation to gain on both capital gains and dividend payment.