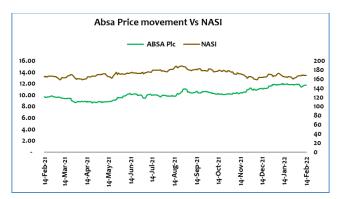

ABSA Group – Long-Term Buy: The group recorded a stellar performance in Q3-2021 at a 249.9% Y/Y growth from KES. 3.39Bn to KES. 11.86Bn as it seeks to deepen its Kenyan market share. Currently trading at KES. 11.75 the counter has gained 22.4% Y/Y and 19.9% in the last six months.

With the better performance, we expect the lender to pay a full year dividend leading to price stability at the current range of KES 11.75. It's in line with this we retain a buy on the counter the reap the dividend.