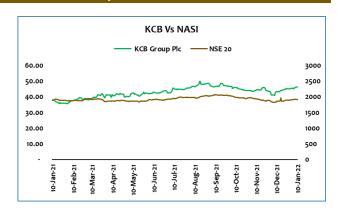

### WEEKLY EQUITIES STOCK PICK RECOMENDATIONS – 11<sup>Th</sup> January 2022

KCB Group - Long-Term Buy: As the banking sector remains strong on economic recoveries. We perceive a continued rise on its share price based on a better stellar financial performance reflected in the first 3 quarters of 2021.

The lender's price hit a high of Kes. 49.90 in mid-August after doubling its H1-2021 profits after tax (PAT) at 102.9% to Kes. 15.30Bn. This bettered in Q3-2021 to a growth of 131.1% to Kes. 25.17Bn which saw the company issue an interim dividend of Kes. 1.00 whose book closure was 9<sup>th</sup> Dec-2021 and payment due on 14-Jan-2021.

We retain a buy recommendation on the anticipated a final dividend of Kes. 2.00 and price rise reflected in the pre-covid levels.

**Equity Group - Long-Term Buy:** The 2nd largest lender by market share remains a lucrative investment both locally and globally as it deepens its roots in the East Africa Market. In Nov-2021, the counter signaled its willingness to buy back 25% of HFCK whose Kenyan market share stands at 1.0%.