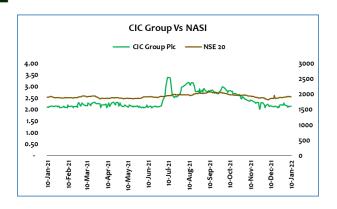

# Equity Stock Picks 11<sup>Th</sup> January, 2021

CIC Group – Short Term Buy: Currently trading at Kes. 2.14 after hitting a high of Kes. 3.39 in early Jul-2021 while touching a low of Kes. 2.00 late Sept-2021. The risk shouldering group's highest price for the years 2020 and 2021 were Kes. 3.03 and Kes. 3.39 with bases of Kes. 1.98 and Kes. 2.00 respectively.

Cognizant of the rising insurance premiums on heavy claims and rising inflation more especially the general insurance, which is the counter's strength, we foresee spikes on the counter's revenues which will push its profitability upwards. The insurer's H1-2021 performed better at a 177.7% recovery on its PAT to Kes. 259.52Mn of which we forecast a better FY-2021 performance and therefore recommend a buy. Our target price is Kes. 2.45, a 14.5% uptick.