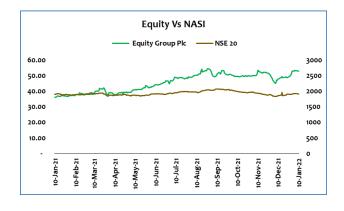

We retain a buy recommendation on the anticipated a final dividend of Kes. 2.00 and price rise reflected in the pre-covid levels.

**Equity Group - Long-Term Buy:** The 2nd largest lender by market share remains a lucrative investment both locally and globally as it deepens its roots in the East Africa Market. In Nov-2021, the counter signaled its willingness to buy back 25% of HFCK whose Kenyan market share stands at 1.0%.

The counter's financial performance remained strong growing at 94.5% in H1-2021 and 77.8% Y/Y in Q3-2021 to Kes. 17.42Bn and Kes. 26.34Bn respectively and we foresee a better Q4-2021 in comparison to that of Q4-2020. In line with this, we expect the counter to pay a final dividend of above Kes. 2.00 as we retain our valuation at Kes. 57.75, a 9.5% uptick from the current price of Kes. 52.75.