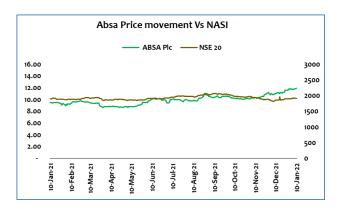

ABSA group – Long-Term Buy: Currently trading at Kes. 11.90 having gained 25.8% Y/Y, 17.8% in the last six months. Its highest price in 2020 and 2021 were Kes. 13.60 and Kes. 11.85 respectively while recording lows of Kes. 8.62 for both periods.

The lender's profits after tax jumped 328.3% Y/Y in Q3-2021 to Kes. 8.34Bn which we foresee to grow further on its FY-2021.

Our valuation on the counter stands at Kes. 13.55, a 13.9% upside from its current price. Cognizant of this stellar performance, we expect the counter to declare a final dividend and therefore recommend an entry.