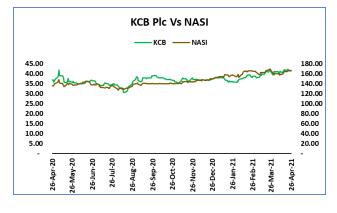

We maintain a buy for the counter as we foresee an easier exit after the bonus share payment.

KCB – Sell - We fathom a downward trend of the company after a book closure on 26th April 2021 to an average of Kes. 36.24. For short term investors targeting better margins on capital gains we recommend a sell. We retain a buy for long-term investors on the lender pegged on the positive performance on the banking sector. The group has gained 8.0% YTD.

I&M Holdings

BS

826,810,738

1,653,621,476

1:1

|                  |           |                      | DIVIDEN         | D PAYMENT       |        |                    |          |
|------------------|-----------|----------------------|-----------------|-----------------|--------|--------------------|----------|
| COUNTER          | EVEN      | ANNOUNCEMENT         | BOOK            | PAYMENT         | AMOUNT | EPS                | PAYOUT   |
|                  | Т         | DATE                 | CLOSURE         | DATE            |        |                    |          |
| Kengen           | F&F       | 28-01-21             | 29-03-21        | 22-07-21        | 0.30   | 2.79               | 10.8%    |
| BAT Kenya        | F         | 19-02-21             | 16-04-21        | 12-05-21        | 41.50  | 55.18              | 75.2%    |
| Stanbic Hold     | F&F       | 04-03-21             | 21-05-21        | TBA             | 3.80   | 13.13              | 28.9%    |
| Co-op Bank       | F&F       | 17-03-21             | 13-04-21        | 14-04-21        | 1.00   | 1.98               | 50.5%    |
| KCB Group        | F&F       | 17-03-21             | 26-04-21        | TBA             | 1.00   | 6.10               | 16.4%    |
| Kakuzi Plc       | F&F       | 18-03-21             | 31-05-21        | 30-06-21        | 18.00  | 31.74              | 56.7%    |
| Fahari I-REIT    | F&F       | 19-03-21             | 06-04-21        | 30-04-21        | 0.60   | 0.82               | 73.2%    |
| UMEME*           | F&F       | 23-03-21             | 25-06-21        | 19-07-21        | 12.20  | 27.00              | 45.2%    |
| Stanchart        | F&F       | 25-03-21             | 27-04-21        | 27-05-21        | 10.50  | 13.95              | 75.3%    |
| NCBA             | F&F       | 26-03-21             | 20-04-21        | 09-06-21        | 1.50   | 2.77               | 54.2%    |
| NSE Ltd          | F&F       | 26-03-21             | 04-06-21        | 30-08-21        | 0.53   | 0.65               | 81.5%    |
| I&M Holdings     | F&F       | 31-03-21             | 10-05-21        | 21-05-21        | 2.25   | 9.77               | 23.0%    |
| Total Kenya      | F&F       | 06-04-21             | 25-06-21        | 30-07-21        | 1.57   | 4.03               | 39.0%    |
| Jubilee Holdings | F&F       | 16-04-21             | 26-05-21        | 26-07-21        | 8.00   | 50.06              | 16.0%    |
| Bamburi          | F&F       | 20-04-21             | 16-05-21        | 15-07-21        | 3.00   | 2.90               | 103.4%   |
| B.O.C            | F         | 21-04-21             | 25-05-21        | 19-07-21        | 4.15   | 5.21               | 79.7%    |
| BONUS PAYMENT    |           |                      |                 |                 |        |                    |          |
| COUNTER          | EVEN<br>T | ANNOUNCEMENT<br>DATE | BOOK<br>CLOSURE | PAYMENT<br>DATE | ISSUE  | ISSUED AND<br>PAID | EXPECTED |