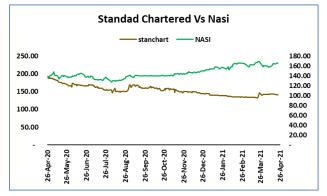

# **KINGDOM SECURITIES**

Standard chartered plc – SELL – Currently trading Ex-dividend at Kes.141.00 after easing 2.4%-YTD. The lender gave a dividend of Kes. 10.50 whose payout stood at 75.3% of EPS 13.95. We expect the counter to continue easing after the book closure which is on 27<sup>th</sup> April 2021.