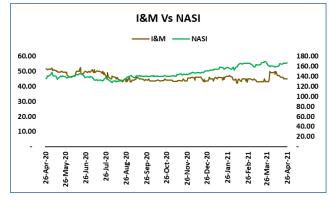

The telecon giant is expected to offer a final dividend of at least Kes. 1.00 which we expect to be announced in the first week of May 2021 as per to its norm.

I&M - BUY- The group issued a dividend of Kes. 2.25 and a bonus share of ratio 1:1 whose book closure is on 10<sup>th</sup> May 2021. We expect a price rise towards the closure date. The company's share will double from 0.83Bn to 1.65Bn shares leading to an easier exit thereafter.

We maintain a buy for the counter as we foresee an easier exit after the bonus share payment.

KCB – Sell - We fathom a downward trend of the company after a book closure on 26th April 2021 to an average of Kes. 36.24. For short term investors targeting better margins on capital gains we recommend a sell. We retain a buy for long-term investors on the lender pegged on the positive performance on the banking sector. The group has gained 8.0% YTD.

I&M Holdings

BS

826,810,738

1,653,621,476

1:1

|                  |           |                      | DIVIDEN         | D PAYMENT       |        |                    |          |
|------------------|-----------|----------------------|-----------------|-----------------|--------|--------------------|----------|
| COUNTER          | EVEN      | ANNOUNCEMENT         | BOOK            | PAYMENT         | AMOUNT | EPS                | PAYOUT   |
|                  | Т         | DATE                 | CLOSURE         | DATE            |        |                    |          |
| Kengen           | F&F       | 28-01-21             | 29-03-21        | 22-07-21        | 0.30   | 2.79               | 10.8%    |
| BAT Kenya        | F         | 19-02-21             | 16-04-21        | 12-05-21        | 41.50  | 55.18              | 75.2%    |
| Stanbic Hold     | F&F       | 04-03-21             | 21-05-21        | TBA             | 3.80   | 13.13              | 28.9%    |
| Co-op Bank       | F&F       | 17-03-21             | 13-04-21        | 14-04-21        | 1.00   | 1.98               | 50.5%    |
| KCB Group        | F&F       | 17-03-21             | 26-04-21        | TBA             | 1.00   | 6.10               | 16.4%    |
| Kakuzi Plc       | F&F       | 18-03-21             | 31-05-21        | 30-06-21        | 18.00  | 31.74              | 56.7%    |
| Fahari I-REIT    | F&F       | 19-03-21             | 06-04-21        | 30-04-21        | 0.60   | 0.82               | 73.2%    |
| UMEME*           | F&F       | 23-03-21             | 25-06-21        | 19-07-21        | 12.20  | 27.00              | 45.2%    |
| Stanchart        | F&F       | 25-03-21             | 27-04-21        | 27-05-21        | 10.50  | 13.95              | 75.3%    |
| NCBA             | F&F       | 26-03-21             | 20-04-21        | 09-06-21        | 1.50   | 2.77               | 54.2%    |
| NSE Ltd          | F&F       | 26-03-21             | 04-06-21        | 30-08-21        | 0.53   | 0.65               | 81.5%    |
| I&M Holdings     | F&F       | 31-03-21             | 10-05-21        | 21-05-21        | 2.25   | 9.77               | 23.0%    |
| Total Kenya      | F&F       | 06-04-21             | 25-06-21        | 30-07-21        | 1.57   | 4.03               | 39.0%    |
| Jubilee Holdings | F&F       | 16-04-21             | 26-05-21        | 26-07-21        | 8.00   | 50.06              | 16.0%    |
| Bamburi          | F&F       | 20-04-21             | 16-05-21        | 15-07-21        | 3.00   | 2.90               | 103.4%   |
| B.O.C            | F         | 21-04-21             | 25-05-21        | 19-07-21        | 4.15   | 5.21               | 79.7%    |
| BONUS PAYMENT    |           |                      |                 |                 |        |                    |          |
| COUNTER          | EVEN<br>T | ANNOUNCEMENT<br>DATE | BOOK<br>CLOSURE | PAYMENT<br>DATE | ISSUE  | ISSUED AND<br>PAID | EXPECTED |