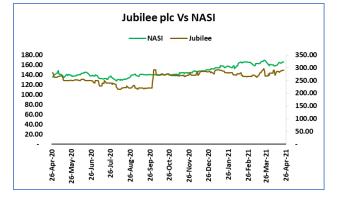

Jubilee Holdings plc - BUY – with the company having posted a 1.2% growth in profit before tax from Kes.5.01Bn Kes. 5.07Bn amidst the tough insurance environment, we recommend a buy on this counter. The company issued a dividend payment of Kes. 8.00 whose book closure is on 26<sup>th</sup> May 2021. The dividend payout stood at 16.0% with an EPS of 50.06. It's for this reason we recommend a buy for the firm.

I&M Holdings

BS

826,810,738

1,653,621,476

1:1

|                  |           |                      | DIVIDEN         | D PAYMENT       |        |                    |          |
|------------------|-----------|----------------------|-----------------|-----------------|--------|--------------------|----------|
| COUNTER          | EVEN      | ANNOUNCEMENT         | BOOK            | PAYMENT         | AMOUNT | EPS                | PAYOUT   |
|                  | Т         | DATE                 | CLOSURE         | DATE            |        |                    |          |
| Kengen           | F&F       | 28-01-21             | 29-03-21        | 22-07-21        | 0.30   | 2.79               | 10.8%    |
| BAT Kenya        | F         | 19-02-21             | 16-04-21        | 12-05-21        | 41.50  | 55.18              | 75.2%    |
| Stanbic Hold     | F&F       | 04-03-21             | 21-05-21        | TBA             | 3.80   | 13.13              | 28.9%    |
| Co-op Bank       | F&F       | 17-03-21             | 13-04-21        | 14-04-21        | 1.00   | 1.98               | 50.5%    |
| KCB Group        | F&F       | 17-03-21             | 26-04-21        | TBA             | 1.00   | 6.10               | 16.4%    |
| Kakuzi Plc       | F&F       | 18-03-21             | 31-05-21        | 30-06-21        | 18.00  | 31.74              | 56.7%    |
| Fahari I-REIT    | F&F       | 19-03-21             | 06-04-21        | 30-04-21        | 0.60   | 0.82               | 73.2%    |
| UMEME*           | F&F       | 23-03-21             | 25-06-21        | 19-07-21        | 12.20  | 27.00              | 45.2%    |
| Stanchart        | F&F       | 25-03-21             | 27-04-21        | 27-05-21        | 10.50  | 13.95              | 75.3%    |
| NCBA             | F&F       | 26-03-21             | 20-04-21        | 09-06-21        | 1.50   | 2.77               | 54.2%    |
| NSE Ltd          | F&F       | 26-03-21             | 04-06-21        | 30-08-21        | 0.53   | 0.65               | 81.5%    |
| I&M Holdings     | F&F       | 31-03-21             | 10-05-21        | 21-05-21        | 2.25   | 9.77               | 23.0%    |
| Total Kenya      | F&F       | 06-04-21             | 25-06-21        | 30-07-21        | 1.57   | 4.03               | 39.0%    |
| Jubilee Holdings | F&F       | 16-04-21             | 26-05-21        | 26-07-21        | 8.00   | 50.06              | 16.0%    |
| Bamburi          | F&F       | 20-04-21             | 16-05-21        | 15-07-21        | 3.00   | 2.90               | 103.4%   |
| B.O.C            | F         | 21-04-21             | 25-05-21        | 19-07-21        | 4.15   | 5.21               | 79.7%    |
| BONUS PAYMENT    |           |                      |                 |                 |        |                    |          |
| COUNTER          | EVEN<br>T | ANNOUNCEMENT<br>DATE | BOOK<br>CLOSURE | PAYMENT<br>DATE | ISSUE  | ISSUED AND<br>PAID | EXPECTED |