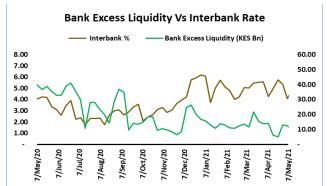

#### Interbank

- The interbank closed the at 4.97%, a 135.9bps higher from 3.61% in the week before. Average interbank stood at 4.04% from an average of 4.39%, supported by heavy liquidity on Monday before the tax payments which drained liquidity.
- Bank excess liquidity dropped by 22.0% from Kes. 12.3Bn to Kes. 9.60Bn leading to a 67.0% spike in liquidity demand from Kes. 7.41Bn to Kes. 12.38Bn.