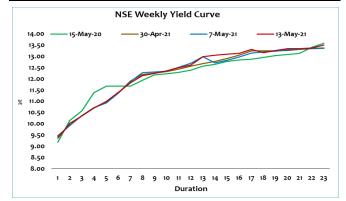

#### **Yield curve**

- The yields on the long end of the yield curve continued to flourish with the 15-year and 23-year gaining the most at 26.5bps and 14.5bps from 12.82% to 13.09% and from 13.35% to 13.50% respectively.
- With the issue of the 25-year bond the yields rose as investors expected high returns.

| Yield<br>Curve Key<br>Rates % | 08-01-21 | 07-05-21 | 13-05-21 | (Y-t-D)<br>bps | (w/w)<br>bps |
|-------------------------------|----------|----------|----------|----------------|--------------|
| 2-Yr                          | 9.4376   | 9.9410   | 10.0177  | 58.0           | 7.7          |
| 5-Yr                          | 10.5700  | 10.9290  | 10.9871  | 41.7           | 5.8          |
| 10-Yr                         | 11.8324  | 12.3358  | 12.3465  | 51.4           | 1.1          |
| 15-Yr                         | 12.6085  | 12.8220  | 13.0873  | 47.9           | 26.5         |
| 20-Yr                         | 13.1822  | 13.2872  | 13.3300  | 14.8           | 4.3          |
| 23-Yr                         | 13.3570  | 13.3543  | 13.4994  | 14.2           | 14.5         |