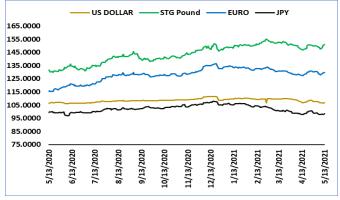

#### Currency

- The Kenya shilling weakened W/W against major currencies easing 0.2%, 2.4%, 1.4% and 0.5% from Kes. 106.86, Kes. 147.67, Kes. 127.94 and Kes. 97.90 to Kes. 107.02, Kes. 151.21, Kes. 129.75 and Kes. 98.38 against the dollar, pound, Euro, and Japanese yen respectively.
- Increased remittance of 43.8% from USD. 208.2Mn to USD. 299.3Mn in April assisted the forex reserves for the 2<sup>nd</sup> week maintain at USD. 7,594.1Mn representing 4.64 months of import cover.
- Elsewhere the dollar weakened on Friday 14<sup>th</sup> May, after the fears of rising inflation receded thus retracting the gains made earlier in the week. The Fed pledged to maintain the rates even lower as the US and many other economies comes out of the pandemic.

| 7-May-21 | KES/USD | KES/GBP | KES/EUR       | KES/JPY |
|----------|---------|---------|---------------|---------|
| W/W      | -0.2%   | -2.4%   | -1.4%         | -0.5%   |
| M-t-D    | 0.8%    | -0.9%   | 0.5%          | 0.6%    |
| M/M      | 0.1%    | -2.6%   | <b>-1.7</b> % | -0.4%   |
| Y-t-D    | 2.0%    | -1.4%   | 3.3%          | 7.1%    |
| Y/Y      | -0.5%   | -14.9%  | -12.3%        | 1.0%    |