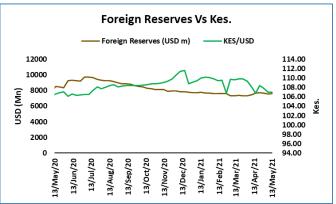

#### Currency

- The Kenya shilling weakened W/W against major currencies easing 0.2%, 2.4%, 1.4% and 0.5% from Kes. 106.86, Kes. 147.67, Kes. 127.94 and Kes. 97.90 to Kes. 107.02, Kes. 151.21, Kes. 129.75 and Kes. 98.38 against the dollar, pound, Euro, and Japanese yen respectively.
- Increased remittance of 43.8% from USD. 208.2Mn to USD. 299.3Mn in April assisted the forex reserves for the 2<sup>nd</sup> week maintain at USD. 7,594.1Mn representing 4.64 months of import cover.
- Elsewhere the dollar weakened on Friday 14<sup>th</sup> May, after the fears of rising inflation receded thus retracting the gains made earlier in the week. The Fed pledged to maintain the rates even lower as the US and many other economies comes out of the pandemic.