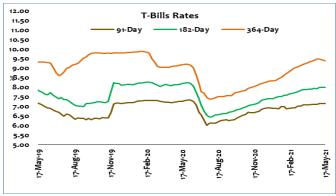

#### **T-Bills**

- The 364-day paper remained highly oversubscribed for the third week in a row at 222.6% while the 91 and 182-day paper was undersubscribed at 28.9% and 35.7% respectively.
- Increased demand for the 364-day paper saw the rates decline 3.4bps from 9.39% to 9.42% while that of the 91 and 182-day papers rose by 0.5bps and 0.4bps from 7.152% to 7.156% and from 7.990% to 7.995% respectively.

| Tenure  | Offer (KES Bn) | Week 19<br>Subscriptio<br>n | Acceptance | WAR %  |
|---------|----------------|-----------------------------|------------|--------|
| 364-Day | 10,000         | 222.6%                      | 72.8%      | 9.390% |
| 182-Day | 10,000         | 28.9%                       | 99.0%      | 7.995% |
| 91-Day  | 4,000          | 35.7%                       | 97.9%      | 7.156% |
|         |                |                             |            |        |