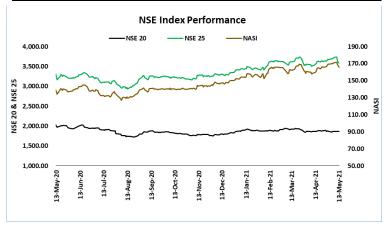

#### **Equities Market**

- Book closure of mid and large cap stocks saw the NASI index dip 3.1% from 171.75 to 172.25 points. NSE 20 jumped nearly a point from 1,862.25 to 1,863.25 points boosted by minimal gains on several of its constituents which outweighed the losses a few large cap stocks.
- The week's market cap went down 1.8% to Kes. 2,580.95 after the telco giant Safcom (Kes. 39.40, -3.43%), announced a 6.8% decline in PAT from Kes. 73.66Bn to Kes. 68.68Bn.
- Increased local activity on Equity (Kes. 40.95, +0.5%) and KCB (Kes. 41.95, 0.0%) pushed the volumes 9.6% from 73.97Mn to 81.04Mn. This further pushed the weekly turnover 14.2% up from Kes. 2.67Bn to Kes. 3.05Bn.
- Foreign activity reduced 2,010bps from 64.5% to 44.4% with a net outflow of Kes. 580.51Mn from a net inflow of Kes. 725.62Mn in the week before. This resulted from a reduced foreign interest in the banking industry in anticipation for Safaricom's results for FY-2020.
- Safaricom maintained the lead on market movers with a value of Kes. 956.14Mn and a volume of 24.27Mn shares followed by KCB and Equity at Kes. 918.17Mn and Kes. 824Mn whose volumes stood at 21.89Mn and 20.13Mn respectively.
- Safaricom retained a strong foreign buys and sales at Kes. 834.01Mn and Kes. 824.16Mn respectively. Equity and EABL followed on foreign buys at Kes. 99.25Mn and Kes. 70.87Mn while Equity and KCB followed on foreign sales at Kes. 414.05Mn and 236.74Mn.
- NBV emerged the top gainer at 12.1% from Kes. 4.37 to Kes. 4.90 after moving 86,900 shares. Eveready and Crown followed at 9.0% and 8.9% from Kes. 1.00 to Kes. 1.09 and from Kes. 36.00 to Kes. 39.20 respectively.
- I&M lost the most after doubling of shares from 826.81Mn shares to 1,653.62Mn shares leading to a price decline from Kes. 42.60 to Kes. 24.30. Scan group and Uchumi followed with losses of 8.9% and 8.0% from Kes. 6.10 to Kes. 5.56 and from Kes. 0.25 to Kes. 0.23 respectively.