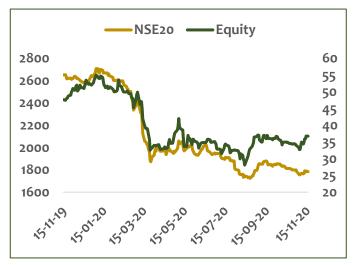

# **Equity Stock Picks**

**Equity Group – Buy** - Currently trading at Kes 36.75, the Equity Group stock has registered a 31.3% year-to-date downturn. The stock is trading at 6.05% above the six-months average of Kes 34.65, courtesy of the rally that was experienced upon announcing the 3Q2020 financials. The group posted a 64.3% q/q and a 17.0% y/y revenue growth. Furthermore, the group finalized the acquisition of Banque Commerciale du Congo, a move that will see its branch list growth by 29 branches and approximately 200,000 clients.