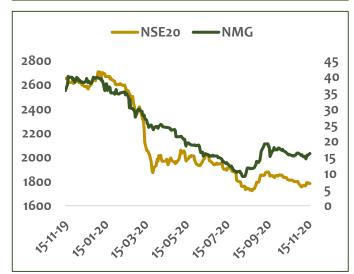

Nation Media Group – Sell- We still hold an exit position on the media company, due to a continuous erosion of the revenue, a situation that has been resulted by a paradigm shift in the distribution channels. The stock is currently at Kes 16.20; a 59.3% y-t-d value erosion. The stock has registered a six-month average of kes 16.14.