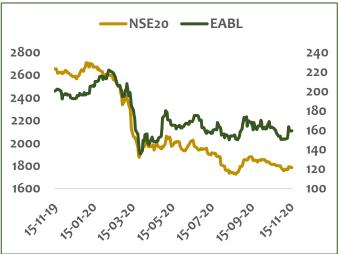

East Africa Breweries – Buy – We advise an entry into this stock which is currently trading at Kes 159.25. The stock is on the recovery path after hitting a 52-week low of Kes 135.25, a 63.96% decline from the 52-week high price of Kes 221.75, a direct consequence of Covid-19 pandemic. With the relaxed covid-19 rules on consumption of the product, coupled with the upcoming festive season, we foresee an enhancement of the bottom-line. The stock has registered a y-t-d performance of -19.8% hence presenting an ideal point of entry.