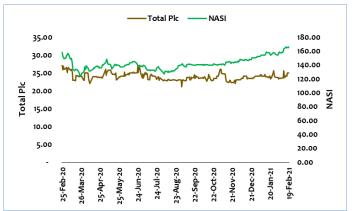

**Total Kenya** - **Buy** – We fathom an upward trend on the petroleum company stock with an expected positive FY-2020 result. The energy firm posted a 2.5% increase in profits after tax with net margins improving to 3.6% from 107% in 2019. With the reopening of H2-2020, we expect revenue recovery which will push for better margins on lower operating expenses. We expect the company to maintain a dividend payment which will boost stock value. the stock value has increased by 4.2% y-t-d levels.