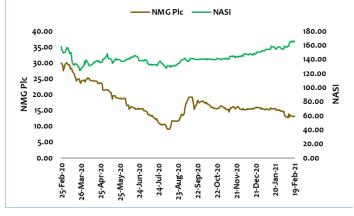

NMG – Sell – The media firm continues to firm up digital market. Currently the company is offering free subscription on online content with a plan of monetizing the content. With new content being offered free on social media platform, the monetization process might lag longer than the company anticipated. We expect a c.27.5% decline on top line and an expand negative results on the bottom line as the company has already issued a profit warning. The share value has declined by 15.5% y-t-d.