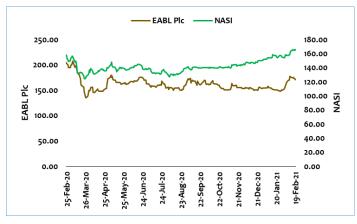

**EABL** – **Short Term Sell** – The stock has eased on the HY1-2021 half year announcement momentum. A turnaround in foreign investment interest to a net sale will suppress the counter value with a 2.3% dip w-w. For investors who bought on before the H1-21 result release, we advise a **SELL** for profit taking with the market ease on the pricing of the results. We retain a long term Buy at a valuation of KES 203.61 on the stock pegged on positive performance on H2-21.