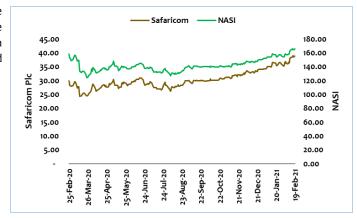

### February 22, 2021

**Safaricom Plc** – **Long Term Buy** – We maintain a term buy recommendation on the communication company on further foreign interest on the stock. Book closure for the interim dividend payment of KES 0.45 per share is set for Friday March 5<sup>th</sup>,2021 with payment on or before Wednesday March 31<sup>st</sup>, 2021. The firm has gained 14.1% on y-t-d basis.