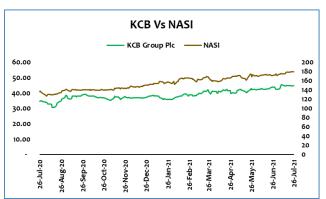

KCB GROUP PLC – Long-Term BUY: Currently trading at Kes. 44.80 form a low of Kes. 35.70 witnessed in early February. As at the close of Q1 2021, the counter was trading at Kes. 41.30 closing Q2 2021 at Kes. 42.65, gaining 5.0%. As we approach release of Q2 2021 results, we expect the lender's share price to continue to appreciate, based on its strong brand and resilient performance even amidst the pandemic.

It is in line with this that we recommend an entry on the counter focusing on capital gains and dividends for long-term investors.

**NATION MEDIUA GROUP PLC – SELL**: The buy-back offer pushed the counter's price to a maximum of Kes. 25.00 and continues until a 10% acquisition target is achieved on or before 24<sup>th</sup> September 2021.