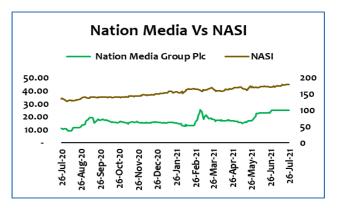

It is in line with this that we recommend an entry on the counter focusing on capital gains and dividends for long-term investors.

**NATION MEDIUA GROUP PLC – SELL**: The buy-back offer pushed the counter's price to a maximum of Kes. 25.00 and continues until a 10% acquisition target is achieved on or before 24<sup>th</sup> September 2021.

We advise those who would like to exit to take advantage of the buyback price.