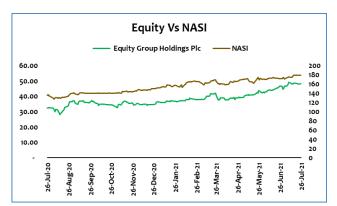

**EQUITY GROUP PLC – Long-term Buy:** The lender's price is currently trading at Kes. 48.35, having gained 33.4% from Kes. 36.25 YTD. The bank reinforced its capital by retaining profits and withholding dividends in the FY 2020.

The bank posted a 63.3% growth in PBT for Q1 2021 which saw its share price soar steadily. We anticipate positive results in the H1 2021 which we expect to push its share price further on an upward trend. It is in line with all these we recommend an entry on the counter to gain on dividends and capital gains for short term investors.