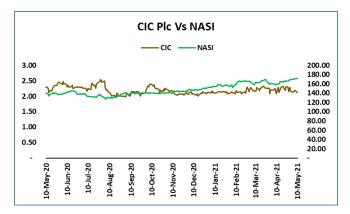

CIC Group plc: Short-Term BUY – With the counter nearly operating at its lowest at Kes. 2.12 and as it recovers from the effects of the pandemic, we fathom an upward trajectory for the insurance company. As the economy opens, we forecast a price gain of on the counter as Q1 results indicate a growth in the sector.

We therefore recommend a buy for short-term investors aiming at capital gains as any upward price margin means netting in cash.

Kengen Co. Plc: Short-Term BUY - The energy company has gained 12.0% YTD and eased 19.7% since result announcement. The company announced a dividend payment of Kes. 0.30 per share after realizing a 19.8% improvement in PBT from Kes. 11.60Bn to Kes. 13.9Bn in the FY-2020.