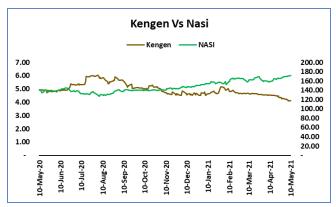

We therefore recommend a buy for short-term investors aiming at capital gains as any upward price margin means netting in cash.

Kengen Co. Plc: Short-Term BUY - The energy company has gained 12.0% YTD and eased 19.7% since result announcement. The company announced a dividend payment of Kes. 0.30 per share after realizing a 19.8% improvement in PBT from Kes. 11.60Bn to Kes. 13.9Bn in the FY-2020.

The group's EPS stands at 2.79 with a dividend payout of 10.8%. We recommend a buy on the counter for short-term investors to cash in on capital gains.