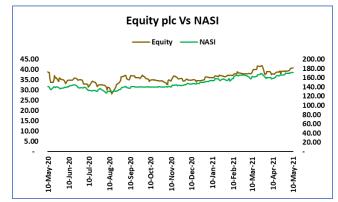

### WEEKLY STOCK PICKS & STOCKMETER

Equity: Long-Term Buy – The lender gained 12% YTD from kes. 36.25 to Kes. 40.75 and a 0.6% since FY-2020 announcement. Having not recommended a dividend payment for the financial year 2020, the company's retained earnings spiked 23.9% up from Kes. 92.77Bn to Kes. 114.96 which will enable the company enjoy liquidity and cushion it against the effects of the pandemic.

With the rapid economic recovery and the new norm in the economy, we recommend a buy for long-term investors with a view of capital gains and dividend payment.

KCB Group Plc: Long-Term Buy – The group issued a first and final dividend of Kes. 1.00 whose book closure was on 26<sup>th</sup> April 2021 and will be paid on or before 26<sup>th</sup> June 2021. EPS for the lending company stands at 6.1 with a dividend payout of 16.4%. The group declared a 22.1% drop in PAT from Kes. 25.17Bn to Kes. 19.60Bn.