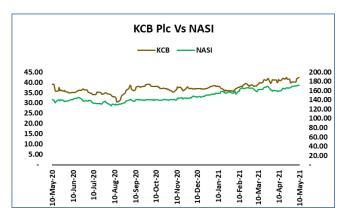

With the rapid economic recovery and the new norm in the economy, we recommend a buy for long-term investors with a view of capital gains and dividend payment.

KCB Group Plc: Long-Term Buy – The group issued a first and final dividend of Kes. 1.00 whose book closure was on 26<sup>th</sup> April 2021 and will be paid on or before 26<sup>th</sup> June 2021. EPS for the lending company stands at 6.1 with a dividend payout of 16.4%. The group declared a 22.1% drop in PAT from Kes. 25.17Bn to Kes. 19.60Bn.

The bank has an intention to acquire up to 100% of the issued share capital of Banque of Populaire Du Rwanda plc which is a medium sized commercial bank in Rwanda whose PBT for the FY-2020 was Kes. 570.46Mn. The group will also once approved acquire 100% of the issued share capital of African Banking Corporation Tanzania limited which was downgraded from to cc+ TZ as at December 2019.